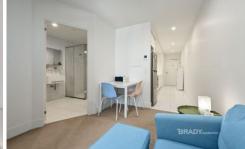

## 5408/500 Elizabeth Street MELBOURNE VIC

Apartment features:

- Very bright with plenty of natural light
- The bedroom has a huge window which opens to allow fresh air
- Glimpse of Port Philip Bay View from the bedroom
- Split system A/C with heating and cooling
- Modern kitchen design with sleek finishes and purpose