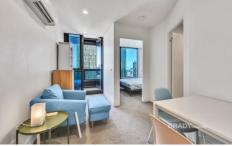

## 5408/500 Elizabeth Street MELBOURNE VIC

Apartment features:

- Very bright with plenty of natural light
- The bedroom has a huge window which opens to allow fresh air
- Glimpse of Port Philip Bay View from the bedroom
- Split system A/C with heating and cooling
- Modern kitchen design with sleek finishes and purpose