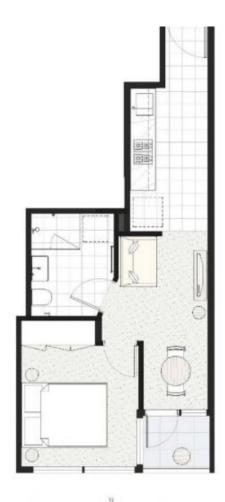

## 5408/500 Elizabeth Street MELBOURNE VIC

Apartment features:

- Very bright with plenty of natural light
- The bedroom has a huge window which opens to allow fresh air
- Glimpse of Port Philip Bay View from the bedroom
- Split system A/C with heating and cooling
- Modern kitchen design with sleek finishes and purpose

Facilities Include: 25 meter indoor heated pool, gymnasium, cinema, function rooms with dedicated kitchens and outdoor BBQ Terrace and almost 24/7 Concierge/Security.

Queen Victoria Market just across the road, Melbourne Central Shopping Centre, RMIT and Melbourne UNI and the State Library all just minutes away, within the Free tram zone, the location is absolutely second to none.