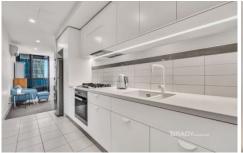

## 5408/500 Elizabeth Street MELBOURNE VIC

Apartment features:

- Very bright with plenty of natural light
- The bedroom has a huge window which opens to allow fresh air
- Glimpse of Port Philip Bay View from the bedroom
- Split system A/C with heating and cooling
- Modern kitchen design with sleek finishes and purpose