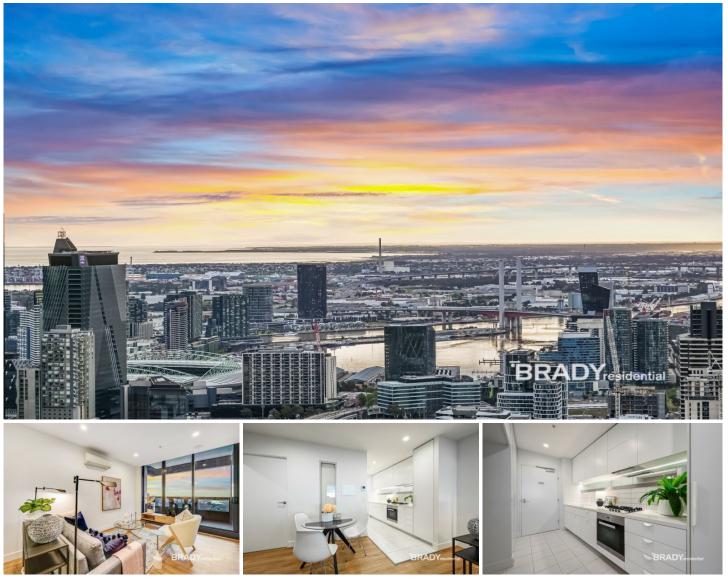

## 5505/500 Elizabeth Street Melbourne VIC

Beautiful Living with Exclusive Views

Features:

- Sitting high on Level 55
- Abundance of NATRUAL light
- Daikin Split system
- Miele stainless steel appliances

- Kitchen with Caesar stone benchtops and plenty of storage

- Gas cooktop
- Separate laundry
- Tiled bathrooms
- A wide and under cover balcony--great for all season entertainment
- All windows are double-glazed- energy efficient and minimizes noise

3 🎮 2 🚔 1 🛱

**View :** https://www.bradyresidential.com.au/sale/vic/inne r-city/melbourne/residential/apartment/7416082

Helen Guo 03 9603 1400