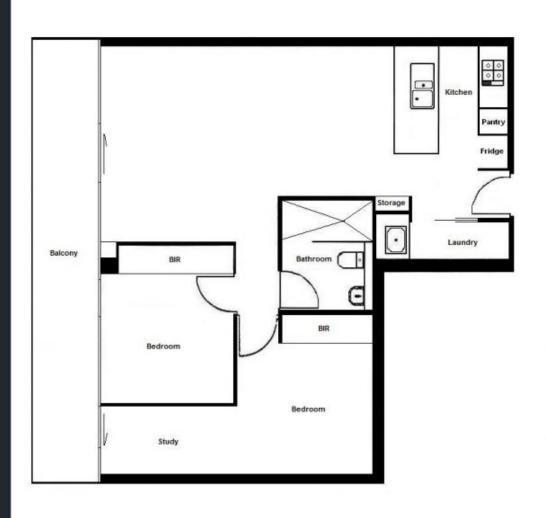

## 1705/28 Wills Street MELBOURNE VIC

This Unique oversized two-bedroom apartment with a carpark ticks many boxes!

In a location that is unrivalled with Flagstaff Gardens as your backyard and Melbourne Central, Queen Victoria Market & RMIT University only moments away, this is the ideal place to enjoy an inner city lifestyle.

## 2 😕 1 🔓 1 🖨

Price : Contact Agent

**Building Size**: 91 sqm **Land Size**: 91 sqm

View : https://www.bradyresidential.com.au/sal e/vic/inner-city/melbourne/residential/ap

artment/7416087

Helen Guo 03 9603 1400