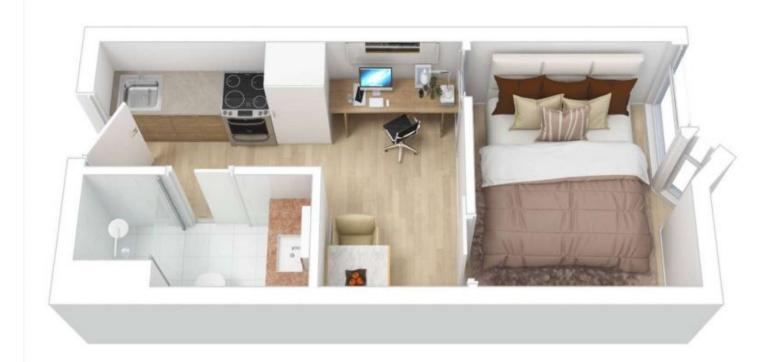

## 614/9 High Street North Melbourne VIC

Features:

Apartment in excellent condition
Private and Separate bedroom
Floor- to- ceiling window
Kitchen with stainless steel appliances
Storage /wardrobe next to the desk
Bathroom with good sized shower and sink
NBN ready

Facility: Spacious foyer, Secure lift access, Communal Laundry

Location:

Great location with easy access to the city.
Only minutes away from Melbourne University, RMIT,
Royal Park and Queen Victoria Market
Tram 58 to/from CBD at your doorstep.

Price : \$ 135,000 Building Size : 20.4 sqm

View : https://www.bradyresidential.com.au/sal

e/vic/inner-city/north-melbourne/resident

ial/apartment/7416090

Helen Guo 03 9603 1400

(7)

614 High Street, North Melbourne

The floor plan is not to scale, measurements are indicative and in matries. Extensor elements are not in position. Plans should not be neled on, interested parties should make and nely on their own enquires.