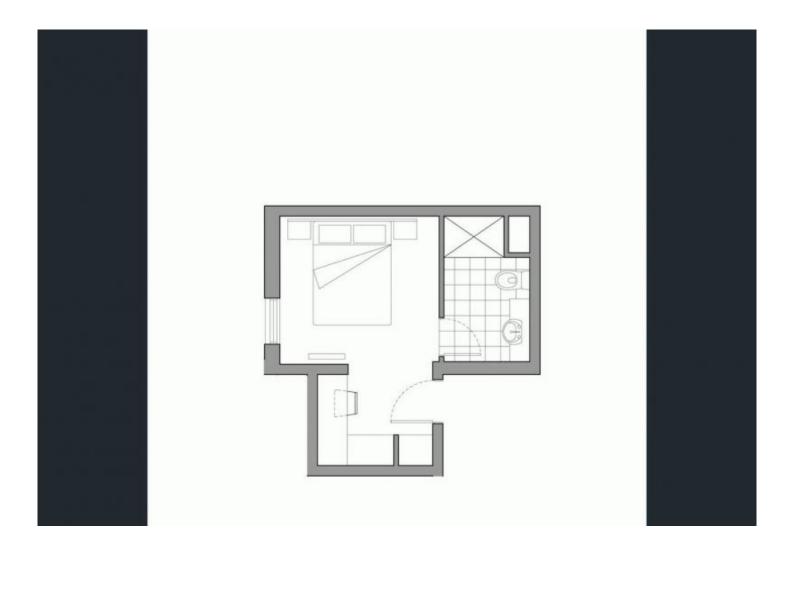

#### Features:

Light filled open living New floorboard Modern bathroom Split system

Facility: Spacious foyer, Lift, Communal Kitchen and Laundry

## 1 🚐 1 📇

Land Size: 23 sqm

View : https://www.bradyresidential.com.au/sale/vi c/north/brunswick-west/residential/apartmen

t/7416091

Helen Guo 03 9603 1400