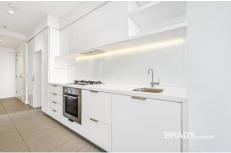

- Two bedrooms both with built in robe and window
- Spacious open plan living and dining area
- Modern central kitchen with dishwasher, stone bench top and gas cooktop
- Leading off the living area is a good size balcony ideal for an outdoor set up
- Generous sized bedroom comes complete with mirrored built in robes
  - Split system heating and cooling
  - High security video intercom access
  - One carpark space