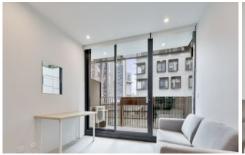

This furnished apartment offers:

- ? Kitchen with several Miele appliances including Miele dishwasher and integrated Fisher & Paykel fridge
- ? Master bedroom with double bed and study table
- ? Second bedroom with single bed and study table
- ? Beautiful bathroom with the laundry located with Fisher & Paykel dryer and LG washing machine
- ? Lounge room with sofa and dining table
- ? Concealed reverse cycle heating and cooling in the kitchen/living area
- ? Secured entry and intercom