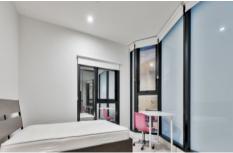

This furnished apartment offers:

- ? Kitchen with several Miele appliances including Miele dishwasher and integrated Fisher & Paykel fridge
- ? Master bedroom with double bed and study table
- ? Second bedroom with single bed and study table
- ? Beautiful bathroom with the laundry located with Fisher & Paykel dryer and LG washing machine
- ? Lounge room with sofa and dining table
- ? Concealed reverse cycle heating and cooling in the kitchen/living area
- ? Secured entry and intercom