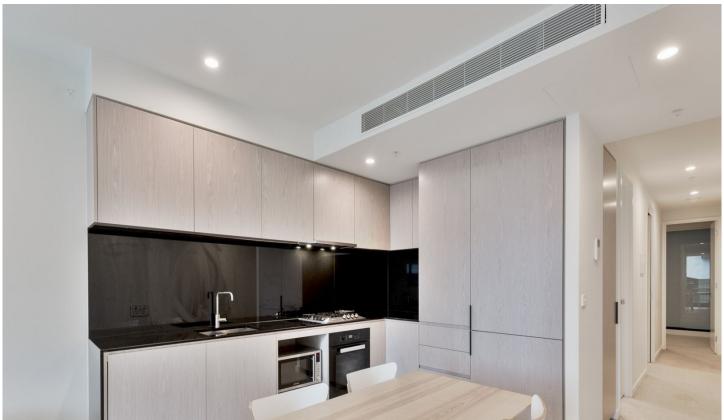

This furnished apartment offers:

- ? Kitchen with several Miele appliances including Miele dishwasher and integrated Fisher & Paykel fridge
- ? Master bedroom with double bed and study table
- ? Second bedroom with single bed and study table
- ? Beautiful bathroom with the laundry located with Fisher & Paykel dryer and LG washing machine
- ? Lounge room with sofa and dining table
- ? Concealed reverse cycle heating and cooling in the kitchen/living area
- ? Secured entry and intercom