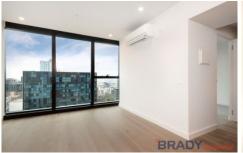

Situated in the absolute heart of the CBD, this apartment features;

- ? Stylish and sleek kitchen with Miele Appliances
- ? Spacious living dining area
- ? One bedroom with built in robes
- ? Modern bathrooms with a high-end finish
- ? European laundry
- ? Heating and cooling (living area)
- ? Timber floors
- ? Security intercom access
- ? Concierge service (specified hours)