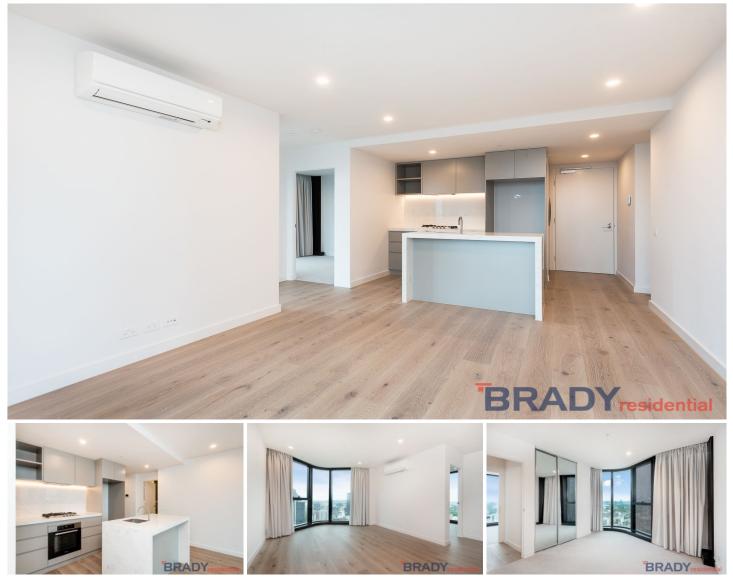

## 1508/371 Little Lonsdale Street Melbourne VIC

The unique interior and finish of this residential apartment with its clean lines, flowing spaces and sophisticated palette, has been inspired by the architecture of Elenberg Fraser. 380 Melbourne elevates style, amenity and convenience to luxurious new heights.

Situated in the absolute heart of the CBD, this apartment features;

- ? Stylish and sleek kitchen with Miele Appliances
- ? Spacious living dining area
- ? Two bedrooms with built in robes
- ? Two modern bathrooms with high-end finishes
- ? European laundry
- ? Heating and cooling (living area)
- ? Timber floors
- ? Security intercom access
- ? Concierge service (specified hours)