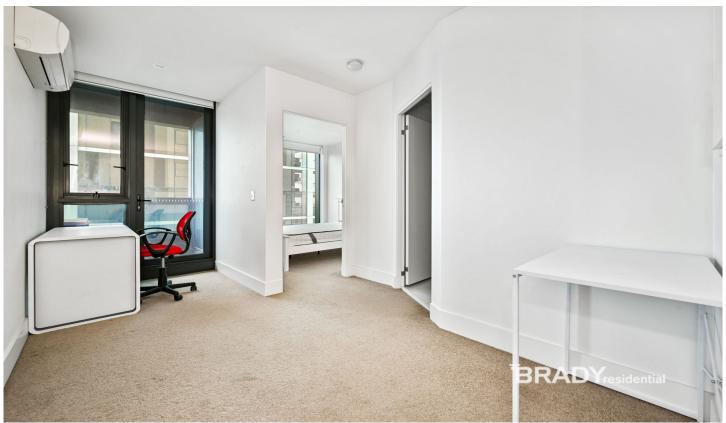

## 3008/500 Elizabeth Street Melbourne VIC

This 30th floor apartment gives you the perfect location for lifestyle and leisure in Melbourne CBD.

Photos to be updated

## Apartment features:

- Kitchen which includes Miele cooktop and oven
- Caesar stone bench tops and plenty of storage throughout the kitchen
- Split system heating/cooling in lounge
- Bedroom with built in robe
- Washing machine and fridge is included in the property
- Double glazed windows
- Open plan living and dining with Balcony access
- NBN ready
- Please note this building has an embedded network for electricity Win Energy