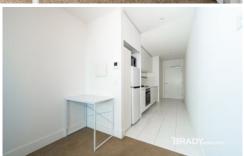

## 3008/500 Elizabeth Street Melbourne VIC

This 30th floor apartment gives you the perfect location for lifestyle and leisure in Melbourne CBD.

Photos to be updated

## Apartment features:

- Kitchen which includes Miele cooktop and oven
- Caesar stone bench tops and plenty of storage throughout the kitchen
- Split system heating/cooling in lounge
- Bedroom with built in robe
- Washing machine and fridge is included in the property
- Double glazed windows
- Open plan living and dining with Balcony access
- NBN ready
- Please note this building has an embedded network for electricity Win Energy