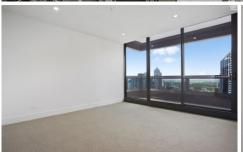

## Apartment features;

- -Amazing city views from the apartment
- -Miele S/S appliances
- -Caesar stone bench tops
- -Split system heating/cooling
- -Double glazed windows
- -NBN ready
- -Balcony
- -Natural tones
- -Sparkling bathrooms with quality finishes and fittings
- -European laundry.