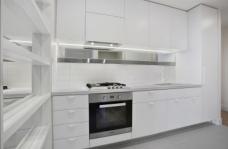

## Apartment features;

- -Amazing city views from the apartment
- -Miele S/S appliances
- -Caesar stone bench tops
- -Split system heating/cooling
- -Double glazed windows
- -NBN ready
- -Balcony
- -Natural tones
- -Sparkling bathrooms with quality finishes and fittings
- -European laundry.