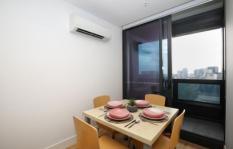

The fully furnished apartment features a sleek kitchen, with stainless steel miele appliances ceasar stone bench tops and Euro style laundry. The large open plan living/dining area with an abundance of natural light leads to a private balcony with city views. The main bathroom is bright crisp modern fixtures and has a shaving cabinet which sits over the vanity for convenient storage.