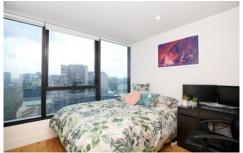

The fully furnished apartment features a sleek kitchen, with stainless steel miele appliances ceasar stone bench tops and Euro style laundry. The large open plan living/dining area with an abundance of natural light leads to a private balcony with city views. The main bathroom is bright crisp modern fixtures and has a shaving cabinet which sits over the vanity for convenient storage.

Apartment features include;

- -fully furnished
- -Amazing city views from the apartment

2 🔼 1 🖳

**View**: https://www.bradyresidential.com.au/lease/vic/inn er-city/melbourne/residential/apartment/7589553