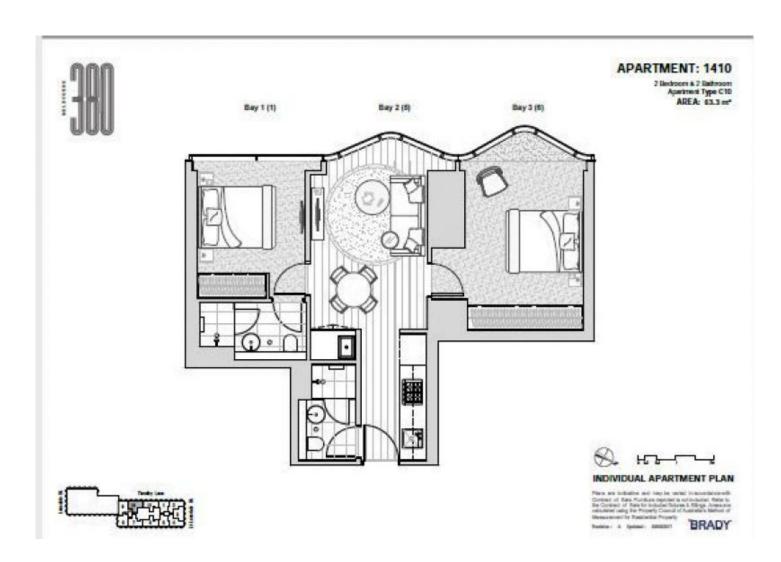

## 1410/371 Little Lonsdale Street Melbourne VIC

The unique interior and finish of this residential apartment with its clean lines, flowing spaces and sophisticated palette, has been inspired by the architecture of Elenberg Fraser. 380 Melbourne elevates style, amenity and convenience to luxurious new heights.

Situated in the absolute heart of the CBD, this apartment features;

- ? Stylish and sleek kitchen with Miele Appliances
- ? Spacious living dining area
- ? Two bedrooms with built in robes
- ? Two modern bathrooms with high-end finishes
- ? European laundry
- ? Heating and cooling (living area & both bedrooms)
- ? Timber floors
- ? Security intercom access
- ? Concierge service (specified hours)