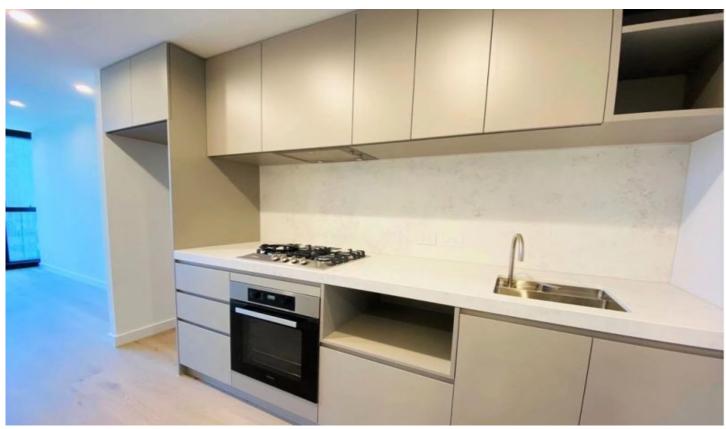

Situated in the absolute heart of the CBD, this apartment features;

- ? Stylish and sleek kitchen with Miele Appliances
- ? Spacious living dining area
- ? Two bedrooms with built in robes
- ? Two modern bathrooms with high-end finishes
- ? European laundry
- ? Heating and cooling (living area & both bedrooms)
- ? Timber floors
- ? Security intercom access
- ? Concierge service (specified hours)