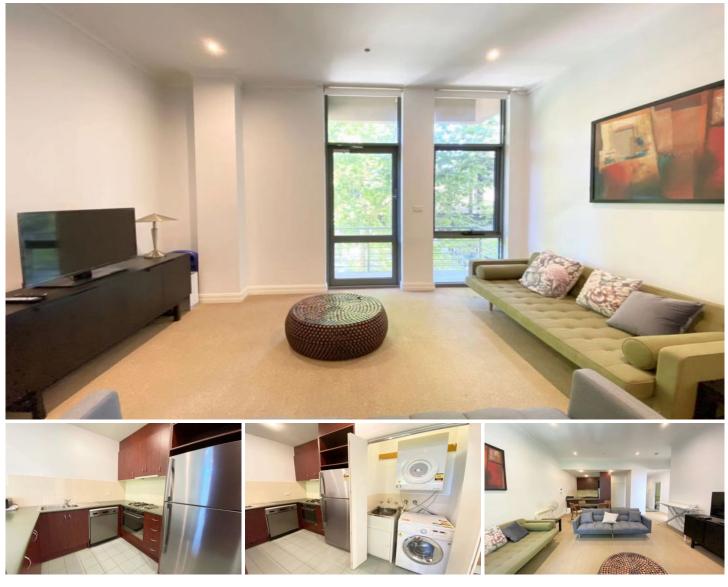

## 107/406 La Trobe Street Melbourne VIC

The soaring high ceilings of this generously proportioned one bedroom apartment sets this property apart from the rest. The art deco style apartment is designed for those with a flair for the finer things in life. In a location that is unrivalled with Flagstaff Gardens as your backyard and Melbourne Central, Queen Victoria Market, Cafes & RMIT University only moments away, this is the ideal place to enjoy an inner city lifestyle with everything at your door step.

Property features:

- Large living area with access to your very own private balcony

- Contemporary open plan modern kitchen
- Gas cook stove, stone bench top and oven
- Dishwasher, fridge/freezer and an abundance of cupboard