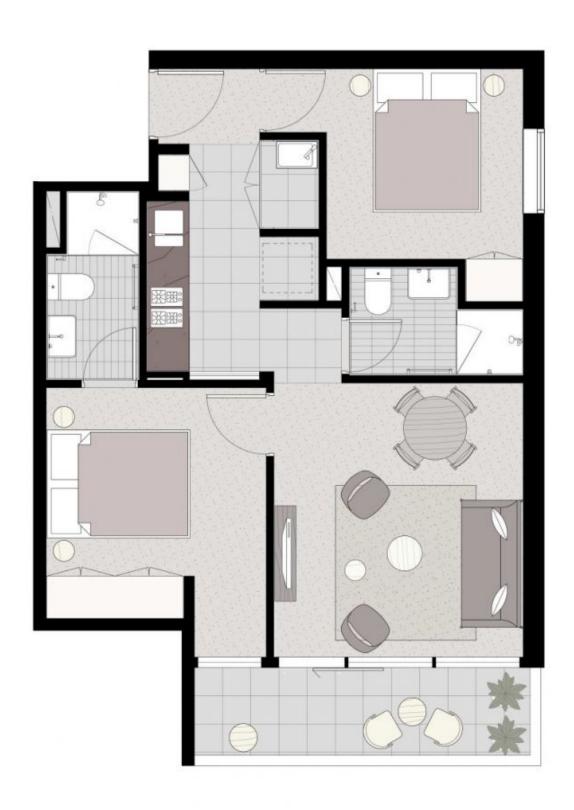

FREE trams and a wide selection of Cafes and restaurants all close by.

2 2 2

Land Size: 66.7 sqm

View: https://www.bradyresidential.com.au/sale/vi

c/inner-city/melbourne/residential/apartment

/7591983

Helen Guo 03 9603 1400