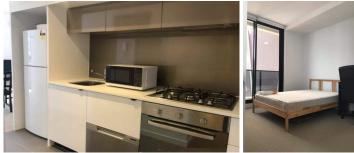

A contemporary open plan modern kitchen with gas cook stove, stone bench top, dishwasher, oven and amounts of storage space, natural lights and split air conditioning system, but also feel safe with Secure intercom entry, secure lift access, on-site building manager.