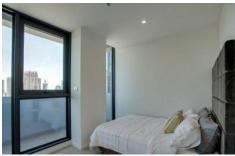

#### Apartment features:

- Kitchen with stone benchtop, Miele appliances
- Open plan living and dining area with balcony access
- Central bathroom and ensuite to main bedroom
- Euro Laundry including washer and dryer
- Split system heating/cooling in living room and bedrooms
- Both bedrooms with built in robes
- Double glazed and tinted windows
- Gas included in rent (Gas cooking and Hot water)
- Security intercom
- NBN Ready