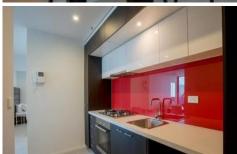

#### Apartment features:

- Kitchen with stone benchtop, Miele appliances
- Open plan living and dining area with balcony access
- Central bathroom and ensuite to main bedroom
- Euro Laundry including washer and dryer
- Split system heating/cooling in living room and bedrooms
- Both bedrooms with built in robes
- Double glazed and tinted windows
- Gas included in rent (Gas cooking and Hot water)
- Security intercom
- NBN Ready