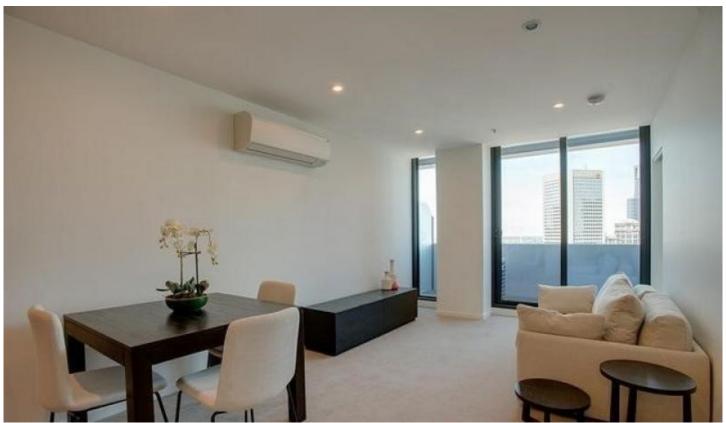

#### Apartment features:

- Kitchen with stone benchtop, Miele appliances
- Open plan living and dining area with balcony access
- Central bathroom and ensuite to main bedroom
- Euro Laundry including washer and dryer
- Split system heating/cooling in living room and bedrooms
- Both bedrooms with built in robes
- Double glazed and tinted windows
- Gas included in rent (Gas cooking and Hot water)
- Security intercom
- NBN Ready