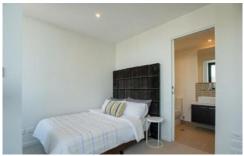

#### Apartment features:

- Kitchen with stone benchtop, Miele appliances
- Open plan living and dining area with balcony access
- Central bathroom and ensuite to main bedroom
- Euro Laundry including washer and dryer
- Split system heating/cooling in living room and bedrooms
- Both bedrooms with built in robes
- Double glazed and tinted windows
- Gas included in rent (Gas cooking and Hot water)
- Security intercom
- NBN Ready