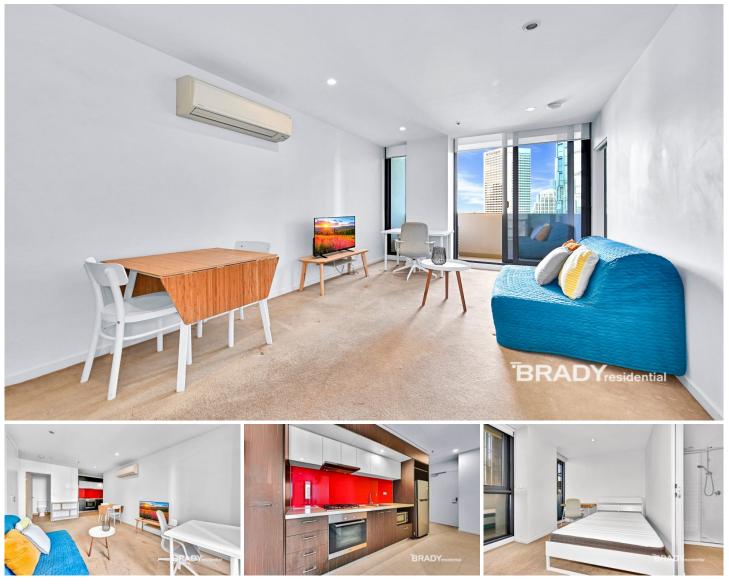

## 2302/8 Sutherland Street Melbourne VIC

This fully furnished two-bedroom apartment at Melbourne Star building offers a convenient and desired choice of living.

Apartment features;

- Kitchen with stone benchtop, Miele cooking appliances and pantry

- Open plan living with balcony access
- Split system heating/cooling in living
- Double glazed and tinted windows
- GAS included
- Bathroom with quality finishes and fittings
- Fully furnished

Resident amenities;