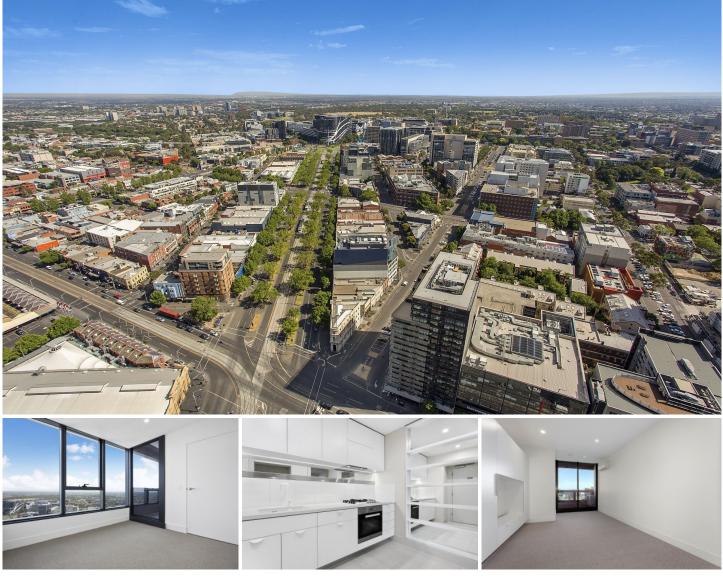

## 4701/500 Elizabeth Street Melbourne VIC

A lifestyle unrivalled in sophistication, luxury, convenience and ideally situated in a coveted corner position in Melbourne's CBD which offers an amazing balance of lifestyle and leisure.

Apartment features;

- -Amazing city views from the apartment
- -Miele S/S appliances
- -Caesar stone bench tops
- -Split system heating/cooling
- -Double glazed windows
- -NBN ready
- -Balcony
- -Natural tones
- -Sparkling bathrooms with quality finishes and fittings
- -European laundry.