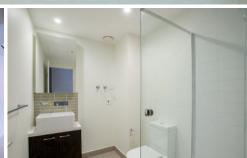

## Apartment features;

- Kitchen with stone benchtop, Miele cooking appliances and pantry
- Open plan living with balcony access
- Split system heating/cooling in living room.
- GAS included
- Bathroom with quality finishes and fittings