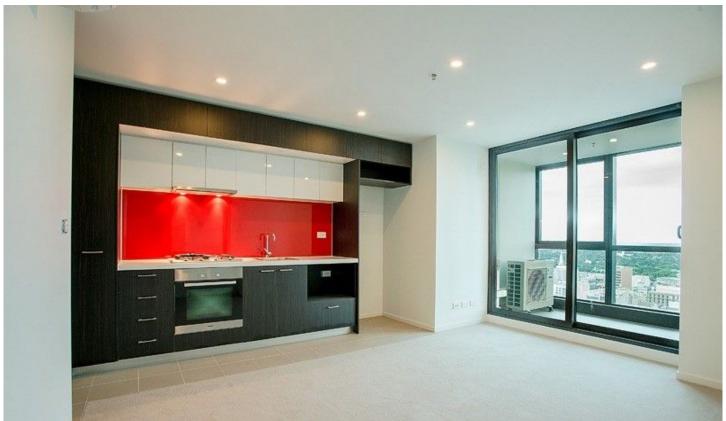

## Apartment features;

- Kitchen with stone benchtop, Miele cooking appliances and pantry
- Open plan living with balcony access
- Split system heating/cooling in living room.
- GAS included
- Bathroom with quality finishes and fittings