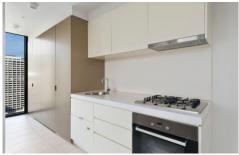

## Property features:

- Large living area with access to your very own private balcony with floor to ceiling window
- Contemporary open plan modern kitchen
- Gas cook stove, stone bench top and oven
- Natural lights and built in wardrobes to bedrooms
- Main Luxurious bathroom with perfectly sized tiled shower
- Outdoor swimming pool and well-facilitated gym