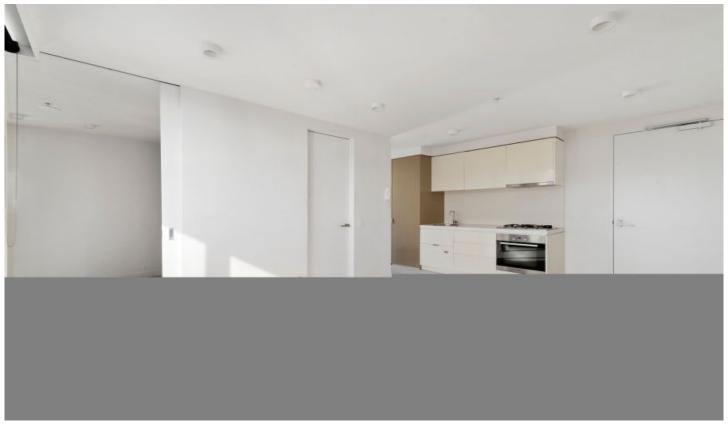

## Property features:

- Large living area with access to your very own private balcony with floor to ceiling window
- Contemporary open plan modern kitchen
- Gas cook stove, stone bench top and oven
- Natural lights and built in wardrobes to bedrooms
- Main Luxurious bathroom with perfectly sized tiled shower
- Outdoor swimming pool and well-facilitated gym