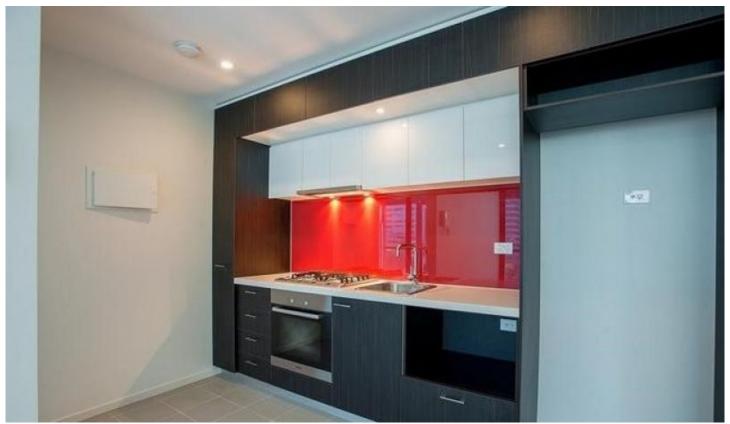

### Apartment features:

- Kitchen with stone benchtop, Miele cooking appliances and pantry
- Open plan living and dining area with balcony access
- Euro Laundry
- Central bathroom and ensuite to main bedroom
- Split system heating/cooling in living
- Both bedrooms with built in robes
- Double glazed and tinted windows
- Gas included in rent (Gas cook top and Hot water)
- Security intercom