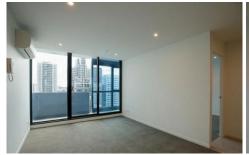

#### 1205/8 Sutherland Street Melbourne VIC

This apartment offers both bedrooms with external windows and a generous sized wintergarden balcony.

### Apartment features:

- Kitchen with stone benchtop, Miele cooking appliances and pantry
- Open plan living and dining area with balcony access
- Euro Laundry
- Central bathroom and ensuite to main bedroom
- Split system heating/cooling in living
- Both bedrooms with built in robes
- Double glazed and tinted windows
- Gas included in rent (Gas cook top and Hot water)
- Security intercom