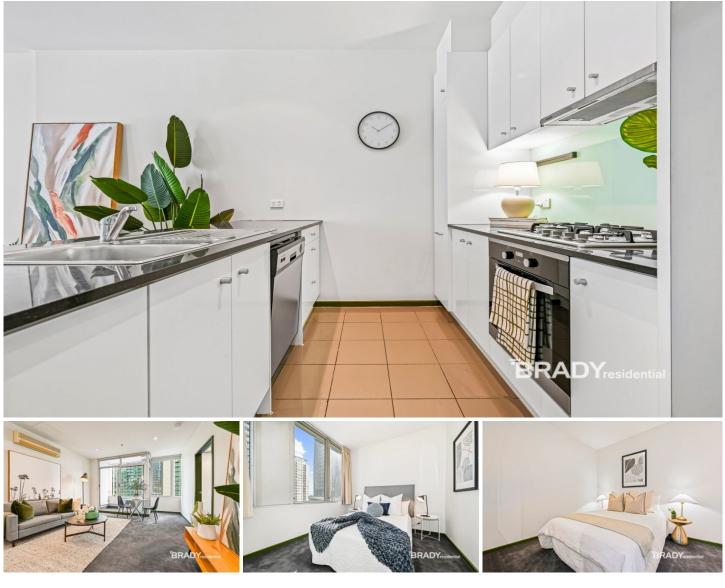

## Apartment Features:

Expansive lounge and dining filled with natural light from walls of windows

Modern kitchen features a large island with granite benchtop and a full size dishwasher 2 bedrooms with built-in robes

Building features:

- Swimming pool, spa, gym
- On site building manager
- Security intercom and entrance

Land Size : 68 sqm

: https://www.bradyresidential.com.au/sale/vi c/inner-city/melbourne/residential/apartment /7621953