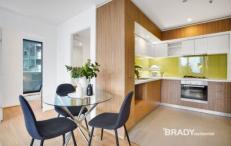

## **Apartment Features:**

Open plan living with lounge and dining area Floor-to-Ceiling windows in all rooms
Kitchen with Miele appliances, stone benchtop, pull-out pantry
Gas cooktop
Split system with air conditioning and heating
Double-glazed windows
Separate laundry