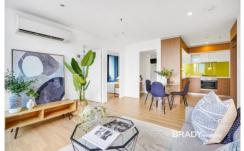

## **Apartment Features:**

Open plan living with lounge and dining area Floor-to-Ceiling windows in all rooms
Kitchen with Miele appliances, stone benchtop, pull-out pantry
Gas cooktop
Split system with air conditioning and heating
Double-glazed windows
Separate laundry