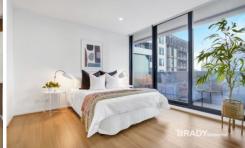

## **Apartment Features:**

Open plan living with lounge and dining area Floor-to-Ceiling windows in all rooms
Kitchen with Miele appliances, stone benchtop, pull-out pantry
Gas cooktop
Split system with air conditioning and heating
Double-glazed windows
Separate laundry