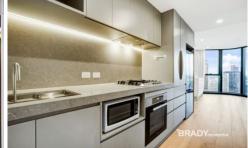

Situated in the absolute heart of the CBD, this apartment features;

- ? Stylish and sleek kitchen with Miele Appliances
- ? Spacious living dining area
- ? One bedroom with built in robes
- ? Modern bathrooms with a high-end finish
- ? European laundry
- ? Heating and cooling (living area)
- ? Timber floors
- ? Security intercom access
- ? Concierge service (specified hours)