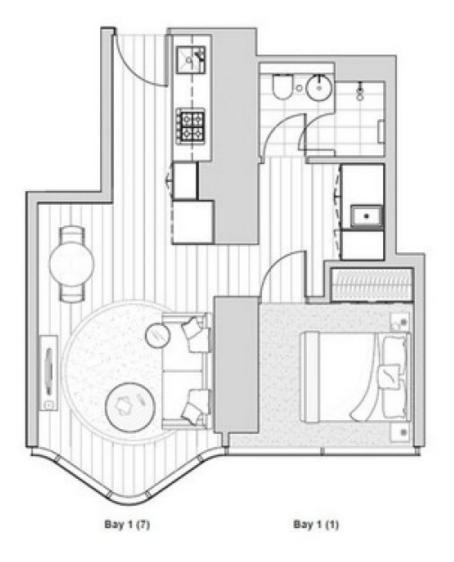

#### 4505/371 Little Lonsdale Street Melbourne VIC

The unique interior and finish of this residential apartment with its clean lines, flowing spaces and sophisticated palette, has been inspired by the architecture of Elenberg Fraser. 380 Melbourne elevates style, amenity and convenience to luxurious new heights.

Situated in the absolute heart of the CBD, this apartment features;

- ? Stylish and sleek kitchen with Miele Appliances
- ? Spacious living dining area
- ? One bedroom with built in robes
- ? Modern bathrooms with a high-end finish
- ? European laundry
- ? Heating and cooling (living area)
- ? Timber floors
- ? Security intercom access
- ? Concierge service (specified hours)