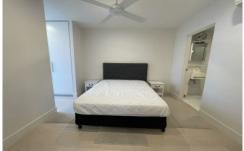

## Apartment features:

- Well-appointed modern kitchen with dishwasher, fridge included
- Caesar stone bench tops and plenty of storage throughout the kitchen
- Open plan living and dining with terrace & balcony access
- Timber floors
- Split system heating/cooling in the living area and master bedroom
- Bedroom with built in robes
- Two modern bathrooms
- Euro laundry, washing machine & dryer included