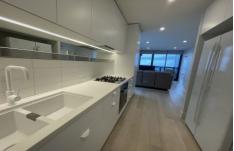

## Apartment features:

- Well-appointed modern kitchen with dishwasher, fridge included
- Caesar stone bench tops and plenty of storage throughout the kitchen
- Open plan living and dining with terrace & balcony access
- Timber floors
- Split system heating/cooling in the living area and master bedroom
- Bedroom with built in robes
- Two modern bathrooms
- Euro laundry, washing machine & dryer included