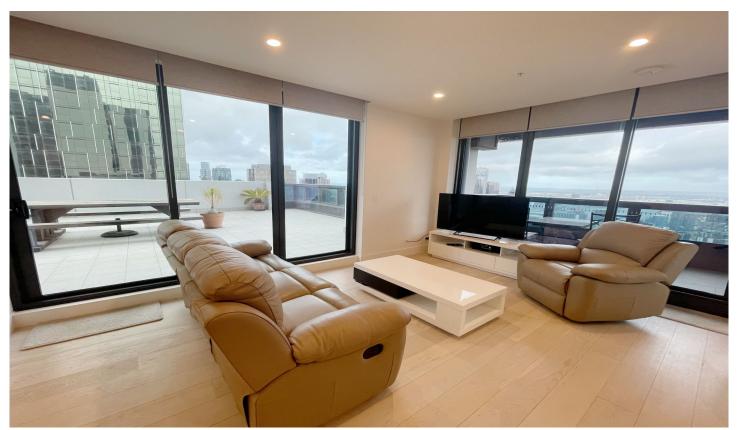

## 6005/500 Elizabeth Street Melbourne VIC

This furnished apartment is located on the 60th floor with its own private terrace for that city entertainer and offers the residents a perfect location for lifestyle and leisure in Melbourne CBD.

## Apartment features:

- Well-appointed modern kitchen with dishwasher, fridge included
- Caesar stone bench tops and plenty of storage throughout the kitchen
- Open plan living and dining with terrace & balcony access
- Timber floors
- Split system heating/cooling in the living area and master bedroom
- Bedroom with built in robes
- Two modern bathrooms
- Euro laundry, washing machine & dryer included