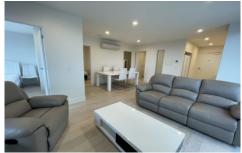

## Apartment features:

- Well-appointed modern kitchen with dishwasher, fridge included
- Caesar stone bench tops and plenty of storage throughout the kitchen
- Open plan living and dining with terrace & balcony access
- Timber floors
- Split system heating/cooling in the living area and master bedroom
- Bedroom with built in robes
- Two modern bathrooms
- Euro laundry, washing machine & dryer included