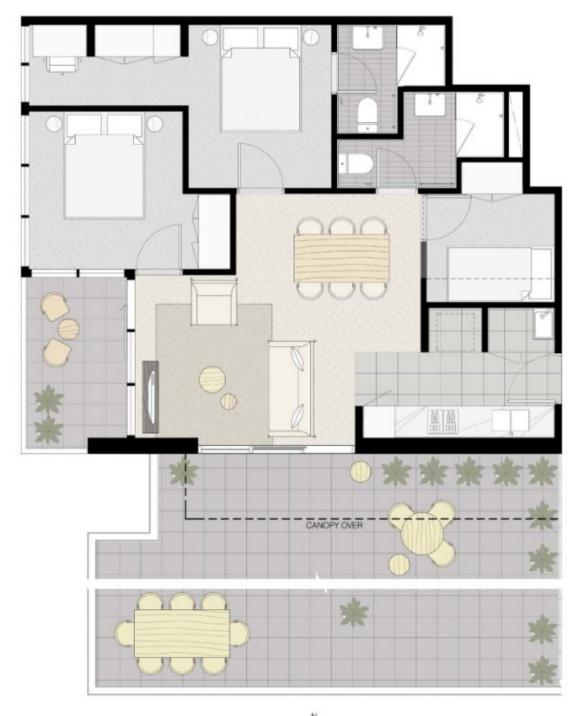

## 6005/500 Elizabeth Street Melbourne VIC

This furnished apartment is located on the 60th floor with its own private terrace for that city entertainer and offers the residents a perfect location for lifestyle and leisure in Melbourne CBD.

## Apartment features:

- Well-appointed modern kitchen with dishwasher, fridge included
- Caesar stone bench tops and plenty of storage throughout the kitchen
- Open plan living and dining with terrace & balcony access
- Timber floors
- Split system heating/cooling in the living area and master bedroom
- Bedroom with built in robes
- Two modern bathrooms
- Euro laundry, washing machine & dryer included

3 🔼 2 🖳

**View :** https://www.bradyresidential.com.au/lease/vic/inn er-city/melbourne/residential/apartment/7693063

Michael Carter 9603 1400

Marie Gilantzis 03 9603 1400