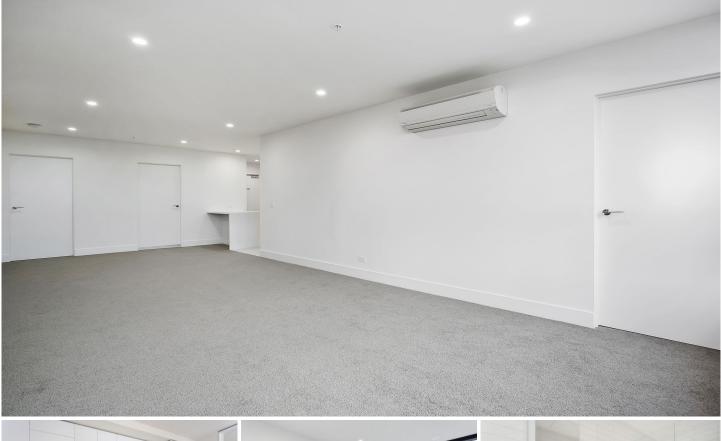

## Apartment features;

- -Views from level 56
- -Kitchen with Miele S/S appliances and Caesar stone bench tops
- -Double glazed windows
- -High speed internet (NBN)
- -Balcony
- -Natural tones
- -Sparkling bathrooms with quality finishes and fittings
- -Separate laundry
- -Split system air conditioner in lounge and every bedrooms.