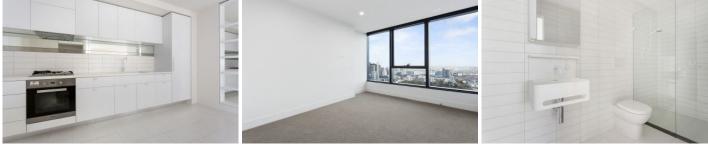

## Apartment features;

- -Views from level 56
- -Kitchen with Miele S/S appliances and Caesar stone bench tops
- -Double glazed windows
- -High speed internet (NBN)
- -Balcony
- -Natural tones
- -Sparkling bathrooms with quality finishes and fittings
- -Separate laundry
- -Split system air conditioner in lounge and every bedrooms.