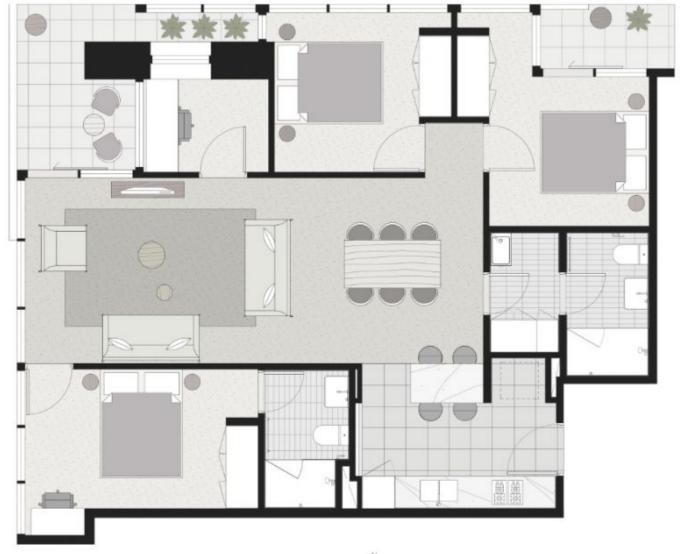

## Apartment features;

- -Views from level 56
- -Kitchen with Miele S/S appliances and Caesar stone bench tops
- -Double glazed windows
- -High speed internet (NBN)
- -Balcony
- -Natural tones
- -Sparkling bathrooms with quality finishes and fittings
- -Separate laundry
- -Split system air conditioner in lounge and every bedrooms.