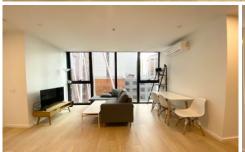

## 1301/60 A'beckett Street Melbourne VIC

Conveniently located right in the heart of Melbourne CBD and the corner of Elizabeth Street, this property features:

- Large living area with access to private balcony
- Contemporary open plan modern kitchen
- Gas cook stove, stone bench top and oven
- Dishwasher, fridge and an abundance of cupboard space
- The living area comes equipped with dining table, TV and couch
- Built in wardrobes to bedrooms
- Luxurious ensuite and bathroom
- Laundry equipped with a washing machine
- Secure intercom entry