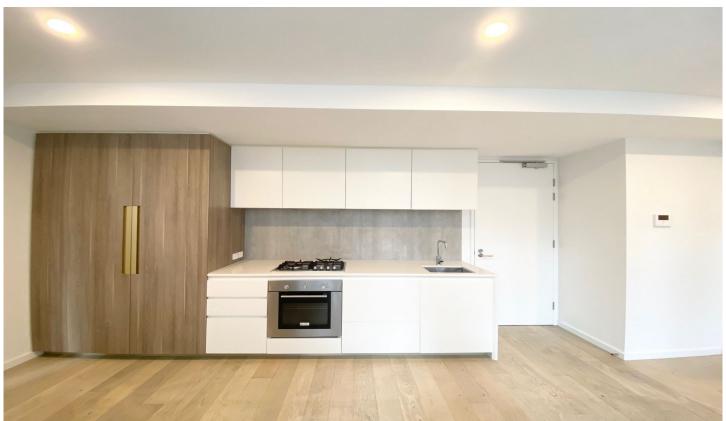

## 1301/60 A'beckett Street Melbourne VIC

Conveniently located right in the heart of Melbourne CBD and the corner of Elizabeth Street, this property features:

- Large living area with access to private balcony
- Contemporary open plan modern kitchen
- Gas cook stove, stone bench top and oven
- Dishwasher, fridge and an abundance of cupboard space
- The living area comes equipped with dining table, TV and couch
- Built in wardrobes to bedrooms
- Luxurious ensuite and bathroom
- Laundry equipped with a washing machine
- Secure intercom entry