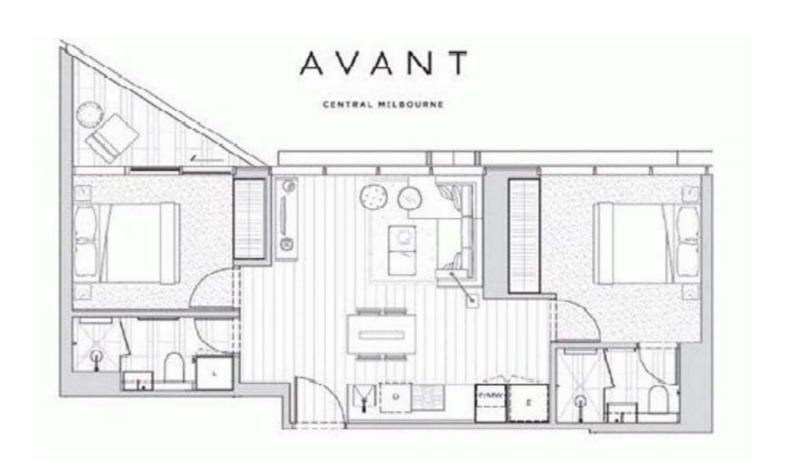

## 1301/60 A'beckett Street Melbourne VIC

Conveniently located right in the heart of Melbourne CBD and the corner of Elizabeth Street, this property features:

- Large living area with access to private balcony
- Contemporary open plan modern kitchen
- Gas cook stove, stone bench top and oven
- Dishwasher, fridge and an abundance of cupboard space
- The living area comes equipped with dining table, TV and couch
- Built in wardrobes to bedrooms
- Luxurious ensuite and bathroom
- Laundry equipped with a washing machine
- Secure intercom entry

Close to local markets, shopping, universities and with public transport nearby, nothing is more convenient than residing in this luxury building?

2 2 2

**View**: https://www.bradyresidential.com.au/lease/vic/inn er-city/melbourne/residential/apartment/7699949