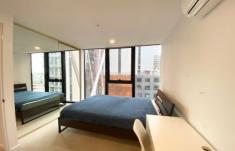

## 1301/60 A'beckett Street Melbourne VIC

Conveniently located right in the heart of Melbourne CBD and the corner of Elizabeth Street, this property features:

- Large living area with access to private balcony
- Contemporary open plan modern kitchen
- Gas cook stove, stone bench top and oven
- Dishwasher, fridge and an abundance of cupboard space
- The living area comes equipped with dining table, TV and couch
- Built in wardrobes to bedrooms
- Luxurious ensuite and bathroom
- Laundry equipped with a washing machine
- Secure intercom entry