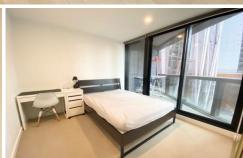

## 1301/60 A'beckett Street Melbourne VIC

Conveniently located right in the heart of Melbourne CBD and the corner of Elizabeth Street, this property features:

- Large living area with access to private balcony
- Contemporary open plan modern kitchen
- Gas cook stove, stone bench top and oven
- Dishwasher, fridge and an abundance of cupboard space
- The living area comes equipped with dining table, TV and couch
- Built in wardrobes to bedrooms
- Luxurious ensuite and bathroom
- Laundry equipped with a washing machine
- Secure intercom entry