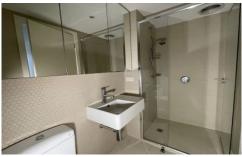

## Apartment features:

- Kitchen with cooking appliances and pantry
- Open plan living and dining area
- Split system heating/cooling in living
- Bedrooms with built in robes
- Floorboards in both bedrooms
- Security intercom
- NBN Ready
- Communal roof top entertainment area fitted with BBQ