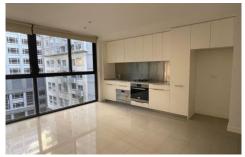

## Apartment features:

- Kitchen with cooking appliances and pantry
- Open plan living and dining area
- Split system heating/cooling in living
- Bedrooms with built in robes
- Floorboards in both bedrooms
- Security intercom
- NBN Ready
- Communal roof top entertainment area fitted with BBQ