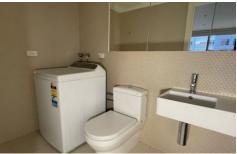

## Apartment features:

- Kitchen with cooking appliances and pantry
- Open plan living and dining area
- Split system heating/cooling in living
- Bedrooms with built in robes
- Floorboards in both bedrooms
- Security intercom
- NBN Ready
- Communal roof top entertainment area fitted with BBQ