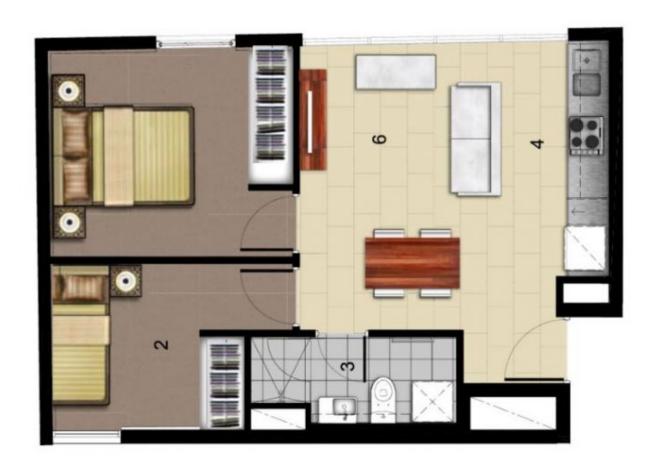

## Apartment features:

- Kitchen with cooking appliances and pantry
- Open plan living and dining area
- Split system heating/cooling in living
- Bedrooms with built in robes
- Floorboards in both bedrooms
- Security intercom
- NBN Ready
- Communal roof top entertainment area fitted with BBQ