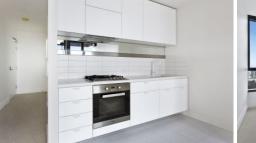

## Apartment features:

- Bedrooms with built in robes
- Well-appointed kitchen which includes Miele branded cooktop & oven
- Caesar stone bench tops and plenty of storage throughout the kitchen
- Split system heating/cooling in lounge and master bedroom
- Double glazed windows
- Open plan living and dining with balcony access
- Euro laundry including a washing trough,
- NBN ready
- Please note this building has an embedded network for