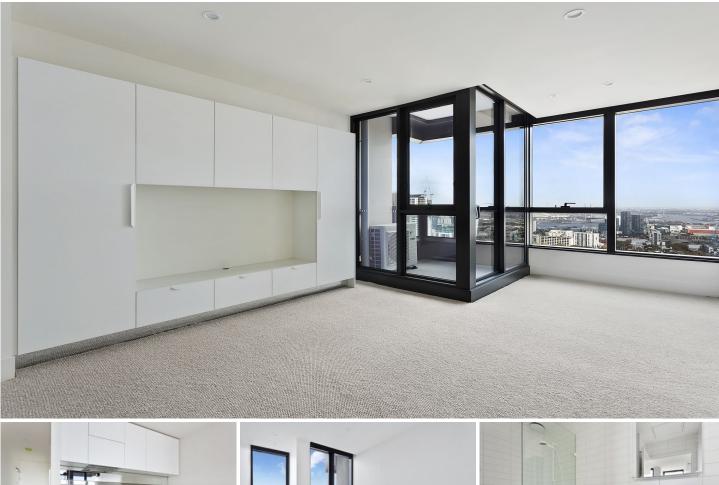

## 3406/500 Elizabeth Street Melbourne VIC

This 34th floor apartment gives you the perfect location for lifestyle and leisure as well as being able to enjoy the views from your balcony.

## Apartment features:

- Bedrooms with built in robes
- Well-appointed kitchen which includes Miele branded cooktop & oven
- Caesar stone bench tops and plenty of storage throughout the kitchen
- Split system heating/cooling in lounge and master bedroom
- Double glazed windows
- Open plan living and dining with balcony access
- Euro laundry including a washing trough,
- NBN ready
- Please note this building has an embedded network for