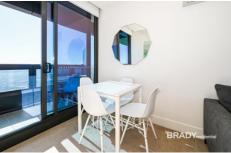

## Apartment features;

- -Amazing city views from the apartment
- -Miele S/S appliances
- -Caesar stone bench tops
- -Split system heating/cooling
- -Double glazed windows
- -NBN ready
- -Balcony
- -Natural tones
- -Sparkling bathrooms with quality finishes and fittings
- -European laundry.