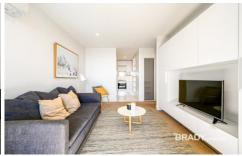

## Apartment features;

- -Amazing city views from the apartment
- -Miele S/S appliances
- -Caesar stone bench tops
- -Split system heating/cooling
- -Double glazed windows
- -NBN ready
- -Balcony
- -Natural tones
- -Sparkling bathrooms with quality finishes and fittings
- -European laundry.