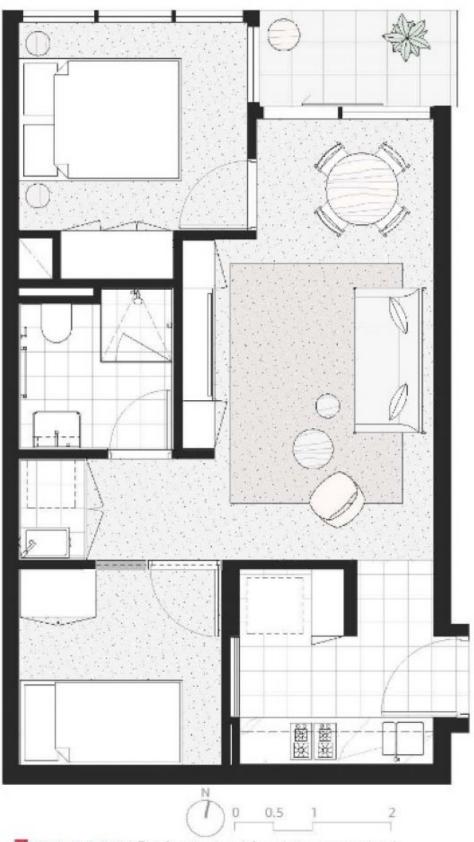

## 6201/500 Elizabeth Street Melbourne VIC

A lifestyle unrivalled in sophistication, luxury, convenience and ideally situated in a coveted corner position in Melbourne's CBD which offers an amazing balance of lifestyle and leisure.

## Apartment features;

- -Amazing city views from the apartment
- -Miele S/S appliances
- -Caesar stone bench tops
- -Split system heating/cooling
- -Double glazed windows
- -NBN ready
- -Balcony
- -Natural tones
- -Sparkling bathrooms with quality finishes and fittings
- -European laundry.

2 🖰 1 🚍

**View**: https://www.bradyresidential.com.au/lease/vic/inn er-city/melbourne/residential/apartment/7704354

Michael Carter 9603 1400

Jenny Xu 96031400

BRADY The information shown is for marketing purposes only and is subject to variation as permitted in the contract of sale. Areas have been calculated in accordance with the Property Council of Australia's method of measurements for residential property.