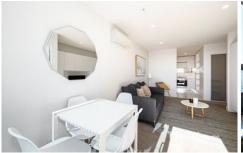

## Apartment features;

- -Amazing city views from the apartment
- -Miele S/S appliances
- -Caesar stone bench tops
- -Split system heating/cooling
- -Double glazed windows
- -NBN ready
- -Balcony
- -Natural tones
- -Sparkling bathrooms with quality finishes and fittings
- -European laundry.