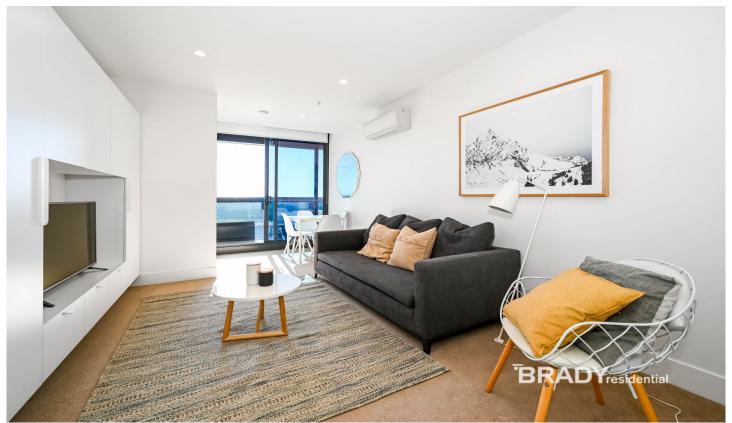

## Apartment features;

- -Amazing city views from the apartment
- -Miele S/S appliances
- -Caesar stone bench tops
- -Split system heating/cooling
- -Double glazed windows
- -NBN ready
- -Balcony
- -Natural tones
- -Sparkling bathrooms with quality finishes and fittings
- -European laundry.