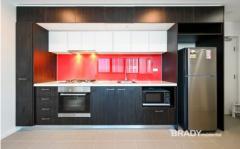

## Apartment features;

- Kitchen with stone benchtop, Miele cooking appliances and pantry
- Open plan living with balcony access
- Split system heating/cooling in living
- Double glazed and tinted windows
- GAS included
- Bathroom with quality finishes and fittings
- Fully furnished
- New bedframes to be provided