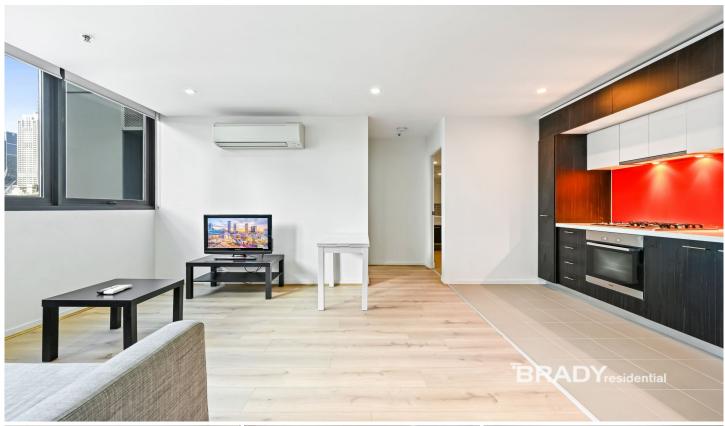

## 808/8 Sutherland Street Melbourne VIC

This wonderful fully furnished two-bedroom apartment at Melbourne Star building offers a convenient and desired choice of living. Ideally situated close to a number amenities including public transport (Melbourne Central Station and tram stops), shops, restaurants and cafes.

## Apartment features;

- Kitchen with stone benchtop, Miele cooking appliances and pantry
- Open plan living with balcony access
- Split system heating/cooling in living
- Double glazed and tinted windows
- GAS included
- Bathroom with quality finishes and fittings
- Fully furnished
- New bedframes to be provided