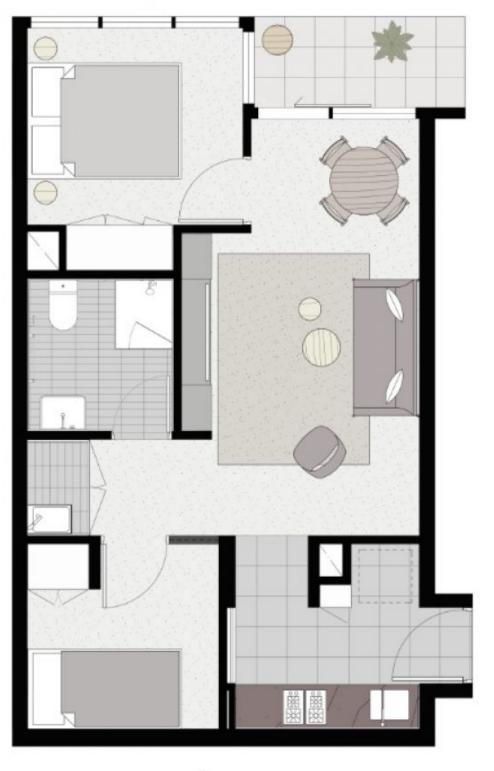

## 6001/500 Elizabeth Street Melbourne VIC

A lifestyle unrivalled in sophistication, luxury, convenience and ideally situated in a coveted corner position in Melbourne's CBD which offers an amazing balance of lifestyle and leisure.

Apartment features;

- -Amazing city views from the apartment
- -Miele S/S appliances
- -Caesar stone bench tops
- -Split system heating/cooling
- -Double glazed windows
- -NBN ready
- -Balcony
- -Natural tones
- -Sparkling bathrooms with quality finishes and fittings
- -European laundry.
- -Embedded network for Electricity with WIN energy