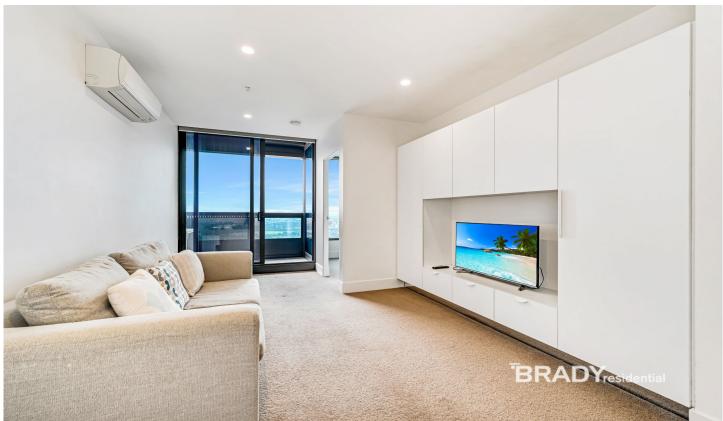

The fully furnished apartment features a sleek kitchen, with stainless steel miele appliances ceasar stone bench tops and Euro style laundry. The large open plan living/dining area with an abundance of natural light leads to a private balcony with city views. The main bathroom is bright crisp modern fixtures and has a shaving cabinet which sits over the vanity for convenient storage.

Apartment features include;

- -fully furnished
- -Amazing city views from the apartment
- -Miele S/S appliances