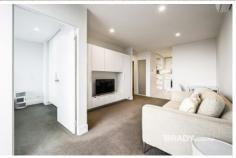

The fully furnished apartment features a sleek kitchen, with stainless steel miele appliances ceasar stone bench tops and Euro style laundry. The large open plan living/dining area with an abundance of natural light leads to a private balcony with city views. The main bathroom is bright crisp modern fixtures and has a shaving cabinet which sits over the vanity for convenient storage.