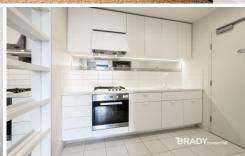

The fully furnished apartment features a sleek kitchen, with stainless steel miele appliances ceasar stone bench tops and Euro style laundry. The large open plan living/dining area with an abundance of natural light leads to a private balcony with city views. The main bathroom is bright crisp modern fixtures and has a shaving cabinet which sits over the vanity for convenient storage.

Apartment features include;

- -fully furnished
- -Amazing city views from the apartment
- -Miele S/S appliances