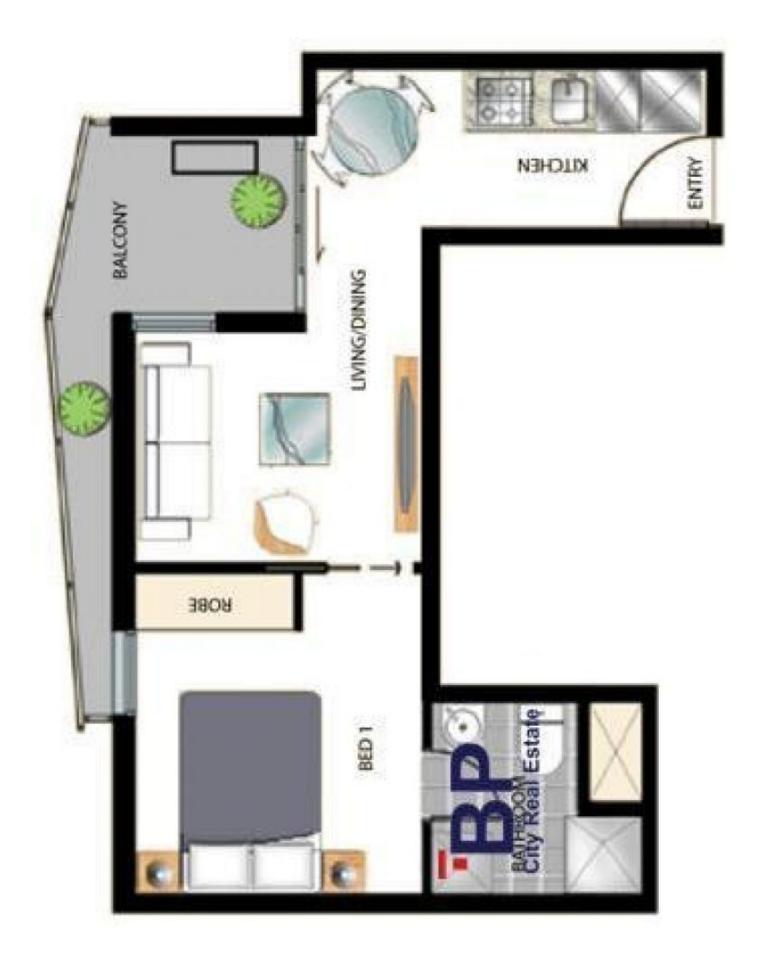

- One bedroom one bathroom apartment
- Open plan living and dining area
- Modern central kitchen with pull out pantry, stone bench top and glass splashback
- Leading off the living area is a good size balcony ideal for an outdoor set up
- Generous sized bedroom comes complete with mirrored built in robes
  - High security video intercom access
  - Indoor heated pool and gymnasium facilities
  - Gas and hot water included in rent