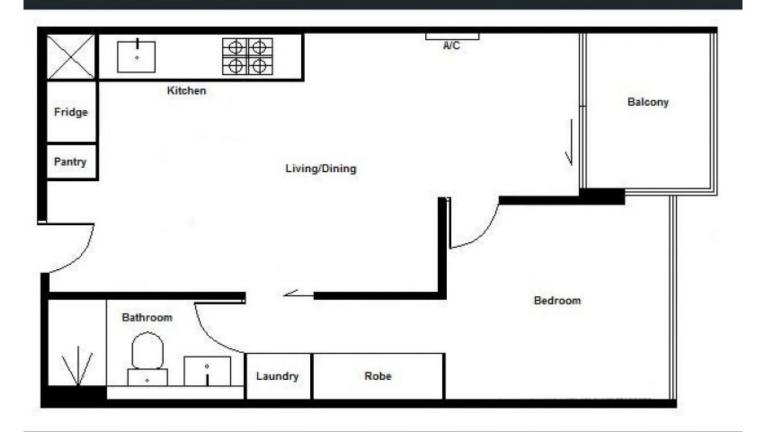

Private Bedroom Retreat: The bedroom offers a private oasis with a view that is nothing short of spectacular. Experience the soothing comfort of a spacious room adorned with built-in robes. An additional operable window to the balcony invites fresh air while preserving your