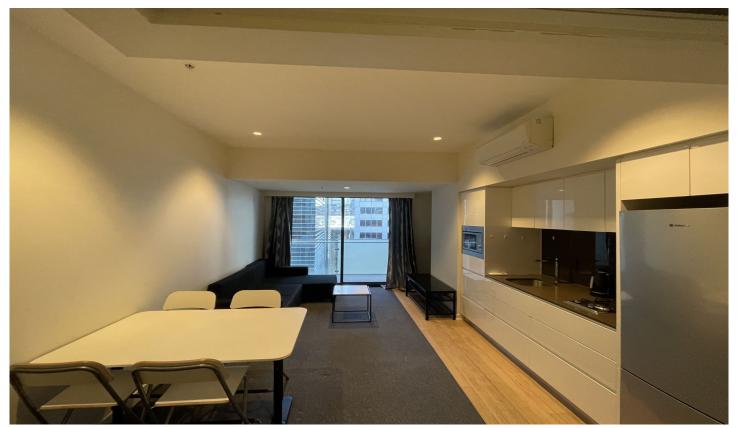

## 1207/199 William Street Melbourne VIC

A lifestyle unrivalled in sophistication, convenience, luxury, choice and ideally situated in a coveted corner position in Melbourne's CBD, this two bedroom, one bathroom apartment is near public transport, shopping, local restaurants and cafes, offering an amazing balance of lifestyle and leisure.

## Apartment features:

- Kitchen includes stone benchtop with stainless steel appliances
- Westinghouse stainless steel fridge
- Inbuilt convection microwave
- Split system heating/cooling in kitchen and lounge room
- Open plan living and dining with balcony access
- Built in wardrobes in bedrooms
- European laundry