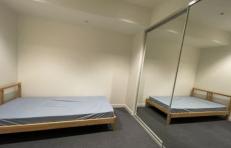

## 1207/199 William Street Melbourne VIC

A lifestyle unrivalled in sophistication, convenience, luxury, choice and ideally situated in a coveted corner position in Melbourne's CBD, this two bedroom, one bathroom apartment is near public transport, shopping, local restaurants and cafes, offering an amazing balance of lifestyle and leisure.

## Apartment features:

- Kitchen includes stone benchtop with stainless steel appliances
- Westinghouse stainless steel fridge
- Inbuilt convection microwave
- Split system heating/cooling in kitchen and lounge room
- Open plan living and dining with balcony access
- Built in wardrobes in bedrooms
- European laundry