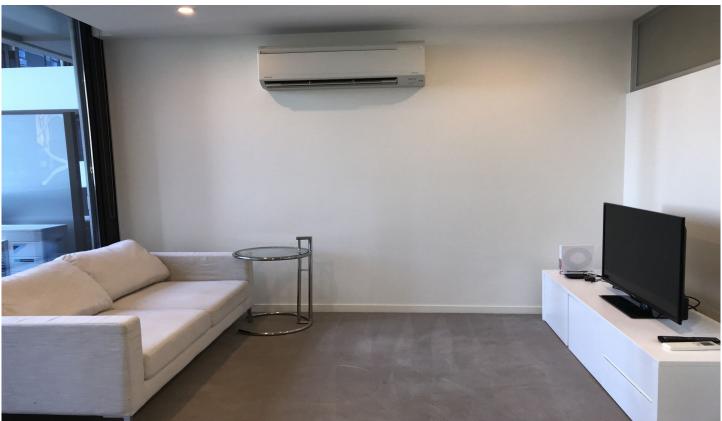

## 1302/5 Sutherland Street Melbourne VIC

This delightful furnished one bedroom apartment at Melbourne Sky building is definitely your preferred choice of living.

## Apartment features;

- Kitchen with stone benchtop, Miele cooking appliances and pantry
- Open plan living and dining area with balcony access
- Split system heating/cooling in living
- Double glazed and tinted windows
- GAS included
- Bathroom with quality finishes and fittings
- Fridge / washing machine / TV / Sofa / dining table