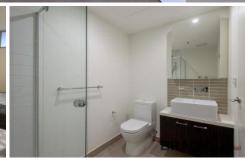

## Apartment features;

- Kitchen with stone benchtop, Miele cooking appliances and pantry
- Open plan living and dining area with balcony access
- Split system heating/cooling in living
- Double glazed and tinted windows
- GAS included
- Bathroom with quality finishes and fittings
- Fridge / washing machine / TV / Sofa / dining table