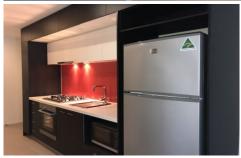

## Apartment features;

- Kitchen with stone benchtop, Miele cooking appliances and pantry
- Open plan living and dining area with balcony access
- Split system heating/cooling in living
- Double glazed and tinted windows
- GAS included
- Bathroom with quality finishes and fittings
- Fridge / washing machine / TV / Sofa / dining table