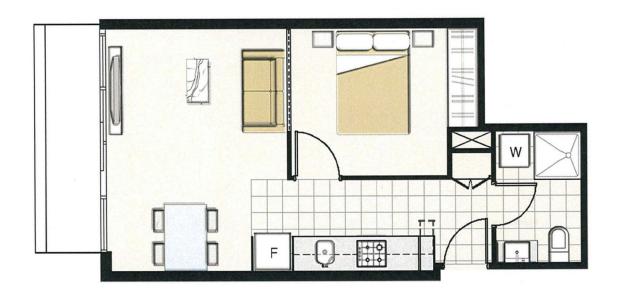

## 1302/5 Sutherland Street Melbourne VIC

This delightful furnished one bedroom apartment at Melbourne Sky building is definitely your preferred choice of living.

## Apartment features;

- Kitchen with stone benchtop, Miele cooking appliances and pantry
- Open plan living and dining area with balcony access
- Split system heating/cooling in living
- Double glazed and tinted windows
- GAS included
- Bathroom with quality finishes and fittings
- Fridge / washing machine / TV / Sofa / dining table