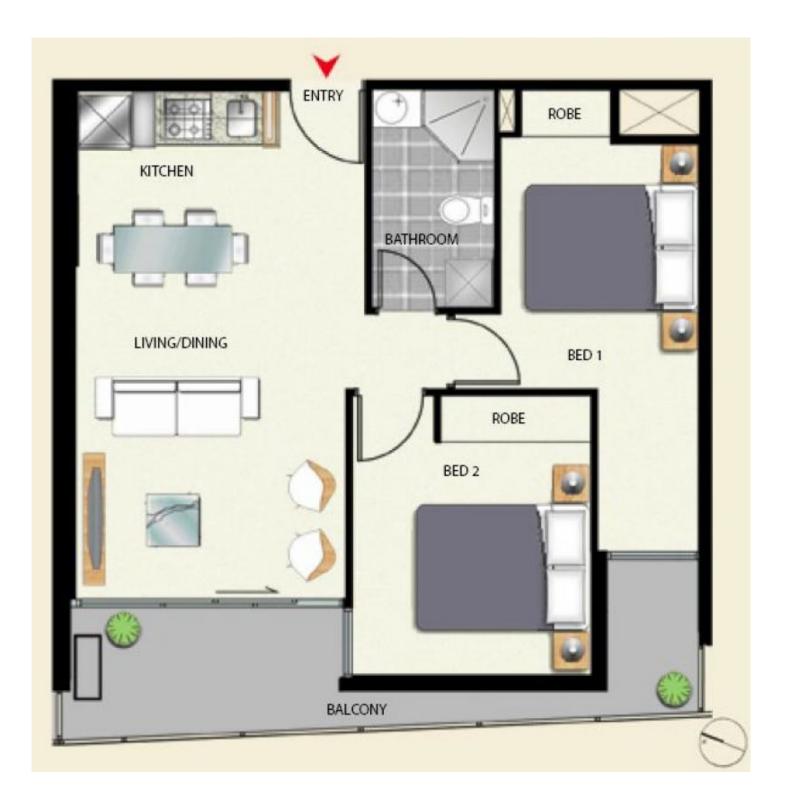

## 3507/380 Little Lonsdale Street Melbourne VIC

Conveniently located right in the heart of Melbourne CBD, this property features:

- Open plan living and dining with Floor to celling window and balcony access
- Modern kitchen with stainless steel appliances with plenty of storage space
- Generous sized bedrooms complete with mirrored built-in robes
- Main bathroom with extra Laundry space.
- Security video intercom access
- Indoor heated pool and gymnasium facilities on Level 9
- Bicycle storage
- Onsite building manager
- Gas included in the rent (cook top and water)