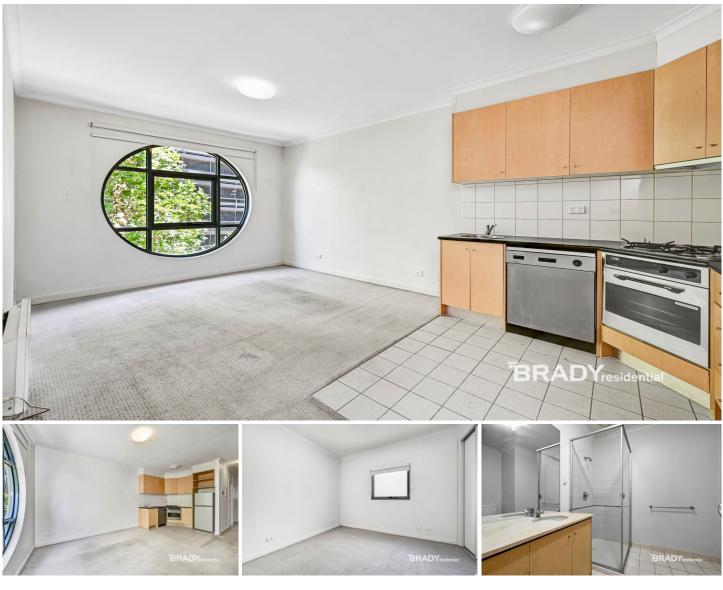

## 701/547 Flinders Lane Melbourne VIC

This cosy one-bedroom apartment at Morgan Place provides comfort living.

Apartment features;

- Kitchen with stone benchtop, cooking appliances and pantry

- Open plan living
- Wall heater in lounge room
- GAS included
- Bathroom with quality finishes and fittings
- dishwasher
- refrigerator