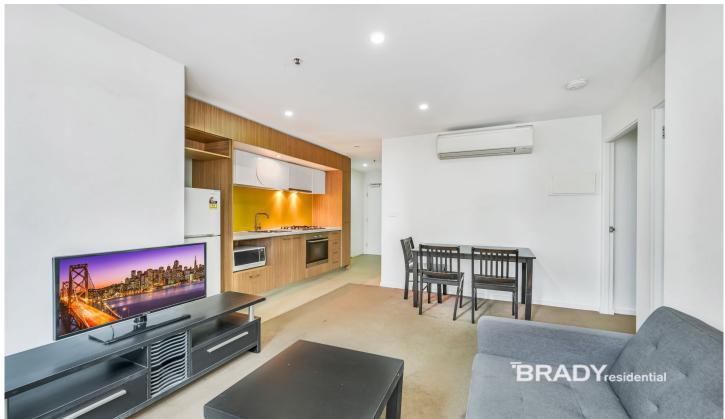

#### 2301/5 Sutherland Street Melbourne VIC

This wonderful, furnished, two-bedroom apartment at Melbourne Sky is definitely your preferred choice of living.

#### Apartment features;

- Kitchen with stone benchtop, Miele cooking appliances and pantry
- Open plan living and dining area with balcony access
- Split system heating/cooling in living
- Double glazed and tinted windows
- GAS included
- Bathroom with quality finishes and fittings
- Fridge / washing machine / TV / Sofa / dining table & chairs/ beds