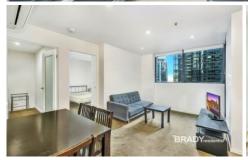

#### 2301/5 Sutherland Street Melbourne VIC

This wonderful, furnished, two-bedroom apartment at Melbourne Sky is definitely your preferred choice of living.

#### Apartment features;

- Kitchen with stone benchtop, Miele cooking appliances and pantry
- Open plan living and dining area with balcony access
- Split system heating/cooling in living
- Double glazed and tinted windows
- GAS included
- Bathroom with quality finishes and fittings
- Fridge / washing machine / TV / Sofa / dining table & chairs/ beds