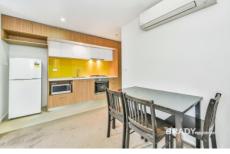

#### Apartment features;

- Kitchen with stone benchtop, Miele cooking appliances and pantry
- Open plan living and dining area with balcony access
- Split system heating/cooling in living
- Double glazed and tinted windows
- GAS included
- Bathroom with quality finishes and fittings
- Fridge / washing machine / TV / Sofa / dining table & chairs/ beds