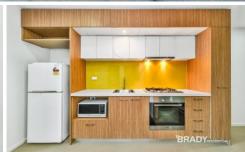

#### Apartment features;

- Kitchen with stone benchtop, Miele cooking appliances and pantry
- Open plan living and dining area with balcony access
- Split system heating/cooling in living
- Double glazed and tinted windows
- GAS included
- Bathroom with quality finishes and fittings
- Fridge / washing machine / TV / Sofa / dining table & chairs/ beds