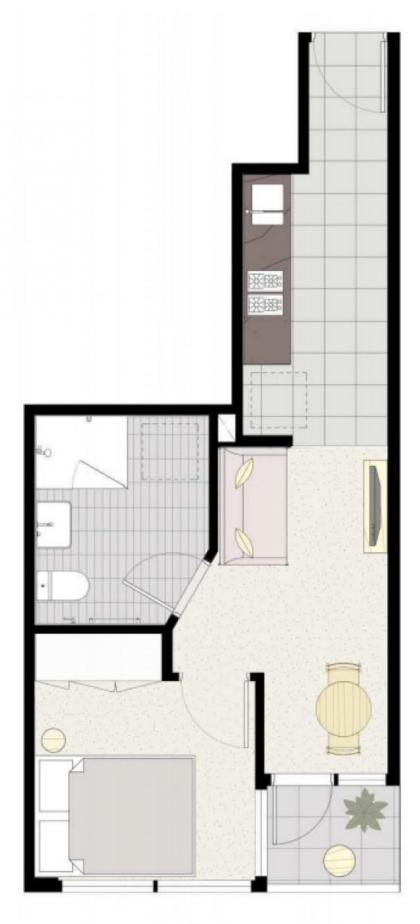

## 3808/500 Elizabeth Street Melbourne VIC

This 38th floor apartment gives you the perfect location for lifestyle and leisure in Melbourne CBD.

## Apartment features:

- Kitchen which includes Miele cooktop and oven
- Caesar stone bench tops and plenty of storage throughout the kitchen
- Split system heating/cooling in lounge
- Bedroom with built in robe
- Double glazed windows
- Open plan living and dining with Balcony access
- NBN ready
- Please note this building has an embedded network for electricity Win Energy
- Gas included in the rent (Hot water & Gas cook top)