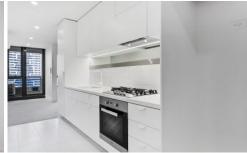

## Apartment features:

- Kitchen which includes Miele cooktop and oven
- Caesar stone bench tops and plenty of storage throughout the kitchen
- Split system heating/cooling in lounge
- Bedroom with built in robe
- Double glazed windows
- Open plan living and dining with Balcony access
- NBN ready
- Please note this building has an embedded network for electricity Win Energy
- Gas included in the rent (Hot water & Gas cook top)