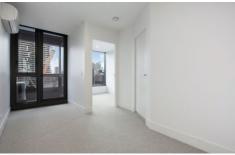

## Apartment features:

- Kitchen which includes Miele cooktop and oven
- Caesar stone bench tops and plenty of storage throughout the kitchen
- Split system heating/cooling in lounge
- Bedroom with built in robe
- Double glazed windows
- Open plan living and dining with Balcony access
- NBN ready
- Please note this building has an embedded network for electricity Win Energy
- Gas included in the rent (Hot water & Gas cook top)