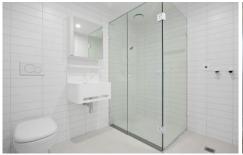

## Apartment features:

- Kitchen which includes Miele cooktop and oven
- Caesar stone bench tops and plenty of storage throughout the kitchen
- Split system heating/cooling in lounge
- Bedroom with built in robe
- Double glazed windows
- Open plan living and dining with Balcony access
- NBN ready
- Please note this building has an embedded network for electricity Win Energy
- Gas included in the rent (Hot water & Gas cook top)