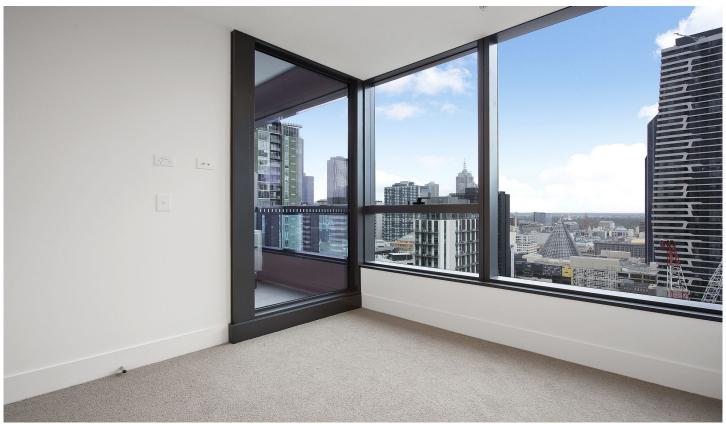

## 3808/500 Elizabeth Street Melbourne VIC

This 38th floor apartment gives you the perfect location for lifestyle and leisure in Melbourne CBD.

## Apartment features:

- Kitchen which includes Miele cooktop and oven
- Caesar stone bench tops and plenty of storage throughout the kitchen
- Split system heating/cooling in lounge
- Bedroom with built in robe
- Double glazed windows
- Open plan living and dining with Balcony access
- NBN ready
- Please note this building has an embedded network for electricity Win Energy
- Gas included in the rent (Hot water & Gas cook top)