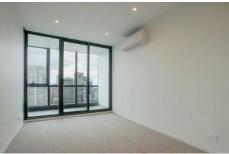

### Apartment features:

- Kitchen with stone benchtop, Miele cooking appliances and pantry
- Open plan living with balcony access
- Split system heating/cooling in livingroom and both bedrooms
- Double glazed and tinted windows
- GAS included
- Bathroom and ensuite with quality finishes and fittings