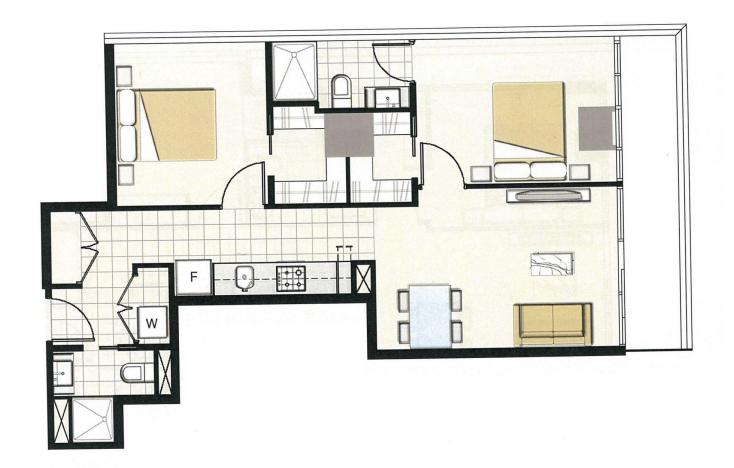

### 3406/5 Sutherland Street Melbourne VIC

This wonderful, two-bedroom apartment in the Melbourne Sky building offers a desired choice of living.

### Apartment features:

- Kitchen with stone benchtop, Miele cooking appliances and pantry
- Open plan living with balcony access
- Split system heating/cooling in livingroom and both bedrooms
- Double glazed and tinted windows
- GAS included
- Bathroom and ensuite with quality finishes and fittings