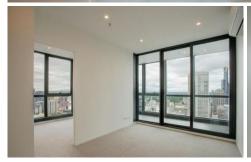

### Apartment features:

- Kitchen with stone benchtop, Miele cooking appliances and pantry
- Open plan living with balcony access
- Split system heating/cooling in livingroom and both bedrooms
- Double glazed and tinted windows
- GAS included
- Bathroom and ensuite with quality finishes and fittings