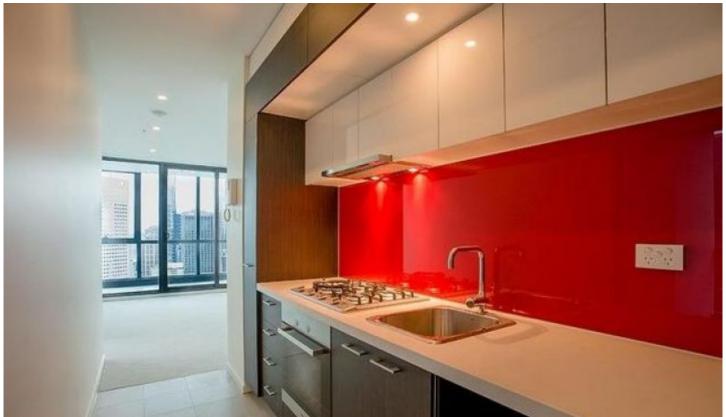

### Apartment features:

- Kitchen with stone benchtop, Miele cooking appliances and pantry
- Open plan living with balcony access
- Split system heating/cooling in livingroom and both bedrooms
- Double glazed and tinted windows
- GAS included
- Bathroom and ensuite with quality finishes and fittings