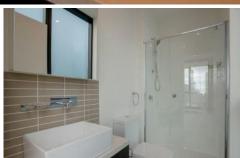

### Apartment features:

- Kitchen with stone benchtop, Miele cooking appliances and pantry
- Open plan living with balcony access
- Split system heating/cooling in livingroom and both bedrooms
- Double glazed and tinted windows
- GAS included
- Bathroom and ensuite with quality finishes and fittings