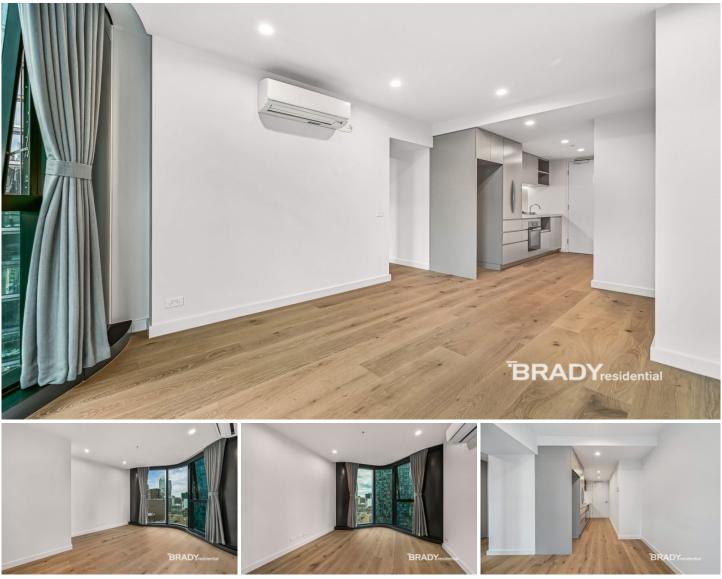

## 2401/371 Little Lonsdale Street Melbourne VIC

The unique interior and finish of this residential apartment with its clean lines, flowing spaces and sophisticated palette, has been inspired by the architecture of Elenberg Fraser. 380 Melbourne elevates style, amenity and convenience to luxurious new heights.

Situated in the absolute heart of the CBD, this apartment features;

- ? Stylish and sleek kitchen with Miele Appliances
- ? Spacious living dining area
- ? One bedroom with built in robes
- ? Modern bathroom with high-end finishes
- ? European laundry
- ? Heating and cooling (living area)
- ? Timber floors
- ? Security intercom access
- ? Concierge service (specified hours)