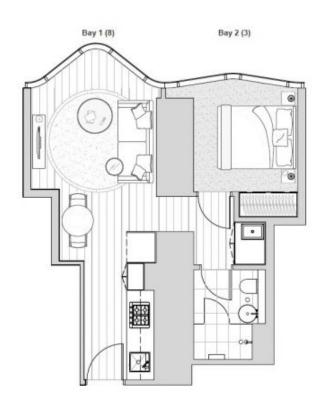

s residential apartment with its clean lines, flowing spaces and sophisticated palette, has been inspired by the architecture of Elenberg Fraser. 380 Melbourne elevates style, amenity and convenience to luxurious new heights.

Situated in the absolute heart of the CBD, this apartment features;

- ? Stylish and sleek kitchen with Miele Appliances
- ? Spacious living dining area
- ? One bedroom with built in robes
- ? Modern bathroom with high-end finishes
- ? European laundry
- ? Heating and cooling (living area)
- ? Timber floors
- ? Security intercom access
- ? Concierge service (specified hours)



**View :** https://www.bradyresidential.com.au/lease/vic/inn er-city/melbourne/residential/apartment/7745583



Rita Song 96031400



Marie Gilantzis 03 9603 1400

## **APARTMENT: 2401**