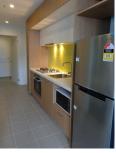

# Apartment features;

- Kitchen with stone benchtop, Miele cooking appliances and pantry
- Open plan living and dining area with balcony access
- Split system heating/cooling in living
- Double glazed and tinted windows
- GAS included in rent
- Bathroom with quality finishes and fittings
- Fridge / washing machine / TV / bed/ dining table (Some furnishings may differ from the photos)