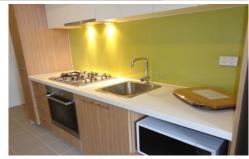

# Apartment features;

- Kitchen with stone benchtop, Miele cooking appliances and pantry
- Open plan living and dining area with balcony access
- Split system heating/cooling in living
- Double glazed and tinted windows
- GAS included in rent
- Bathroom with quality finishes and fittings
- Fridge / washing machine / TV / bed/ dining table (Some furnishings may differ from the photos)