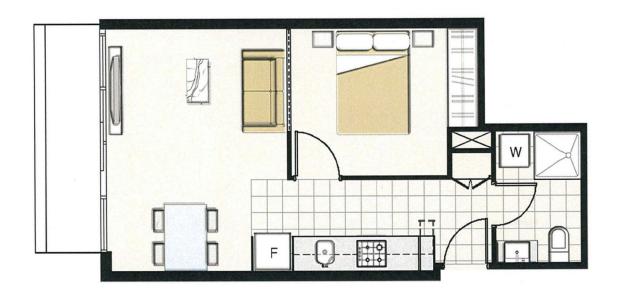

### 2302/5 Sutherland Street Melbourne VIC

This wonderful, furnished, one bedroom apartment in the Melbourne Sky building offers a desired choice of living.

# Apartment features;

- Kitchen with stone benchtop, Miele cooking appliances and pantry
- Open plan living and dining area with balcony access
- Split system heating/cooling in living
- Double glazed and tinted windows
- GAS included in rent
- Bathroom with quality finishes and fittings
- Fridge / washing machine / TV / bed/ dining table (Some furnishings may differ from the photos)

## Resident amenities;

- Secure entry and onsite building manager
- Full access to gym, pool, spa and sauna