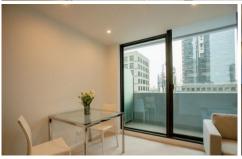

# Apartment features;

- Kitchen with stone benchtop, Miele cooking appliances and pantry
- Open plan living and dining area with balcony access
- Split system heating/cooling in living
- Double glazed and tinted windows
- GAS included in rent
- Bathroom with quality finishes and fittings
- Fridge / washing machine / TV / bed/ dining table (Some furnishings may differ from the photos)