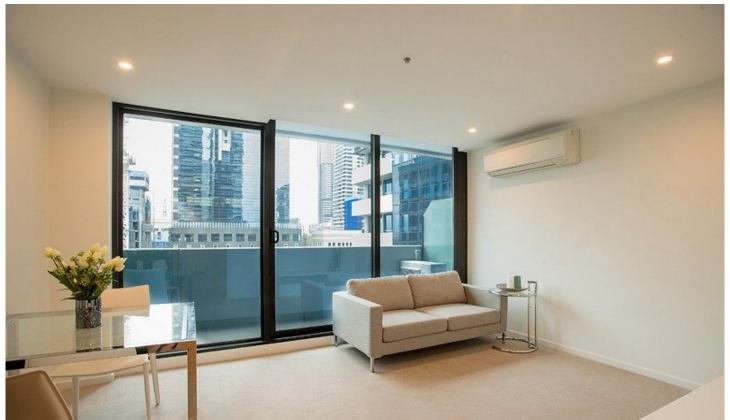

### 2302/5 Sutherland Street Melbourne VIC

This wonderful, furnished, one bedroom apartment in the Melbourne Sky building offers a desired choice of living.

# Apartment features;

- Kitchen with stone benchtop, Miele cooking appliances and pantry
- Open plan living and dining area with balcony access
- Split system heating/cooling in living
- Double glazed and tinted windows
- GAS included in rent
- Bathroom with quality finishes and fittings
- Fridge / washing machine / TV / bed/ dining table (Some furnishings may differ from the photos)