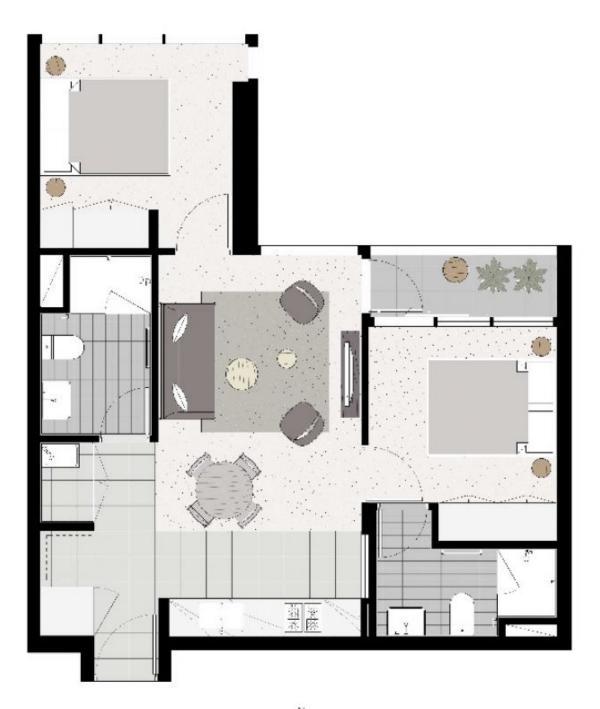

## 3711/500 Elizabeth Street Melbourne VIC

A lifestyle unrivalled in sophistication, convenience, luxury and choice and ideally situated in a coveted corner position in Melbourne's CBD, this two bedroom one bathroom apartment offers an amazing balance of lifestyle and leisure.

## Apartment features;

- Miele S/S appliances
- Caesar stone bench tops
- Split system heating/cooling
- Double glazed windows
- NBN ready
- Balcony
- Natural tones
- Sparkling bathroom with quality finishes and fittings
- European laundry