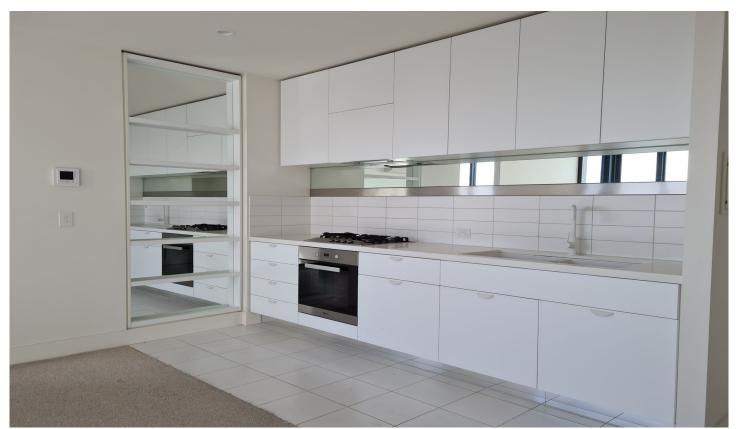

## Apartment features;

- Miele S/S appliances
- Caesar stone bench tops
- Split system heating/cooling
- Double glazed windows
- NBN ready
- Balcony
- Natural tones
- Sparkling bathroom with quality finishes and fittings
- European laundry