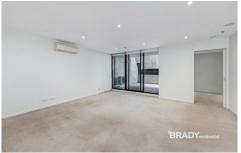

- Two bedroom one bathroom apartment
- Spacious open plan living and dining area. With extra private outdoor terrace.
- Modern central kitchen with pull out pantry, stone bench top and glass splashback
- Generous sized bedroom comes complete with mirrored built in robes
  - Secure car space
  - High security video intercom access
  - Indoor heated pool and gymnasium facilities
  - Gas included in rent!!