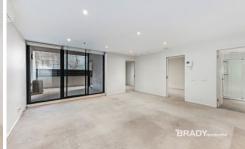

- Two bedroom one bathroom apartment
- Spacious open plan living and dining area. With extra private outdoor terrace.
- Modern central kitchen with pull out pantry, stone bench top and glass splashback
- Generous sized bedroom comes complete with mirrored built in robes
  - Secure car space
  - High security video intercom access
  - Indoor heated pool and gymnasium facilities
  - Gas included in rent!!