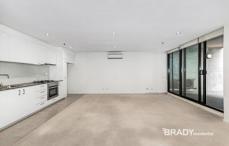

- Two bedroom one bathroom apartment
- Spacious open plan living and dining area. With extra private outdoor terrace.
- Modern central kitchen with pull out pantry, stone bench top and glass splashback
- Generous sized bedroom comes complete with mirrored built in robes
  - Secure car space
  - High security video intercom access
  - Indoor heated pool and gymnasium facilities
  - Gas included in rent!!