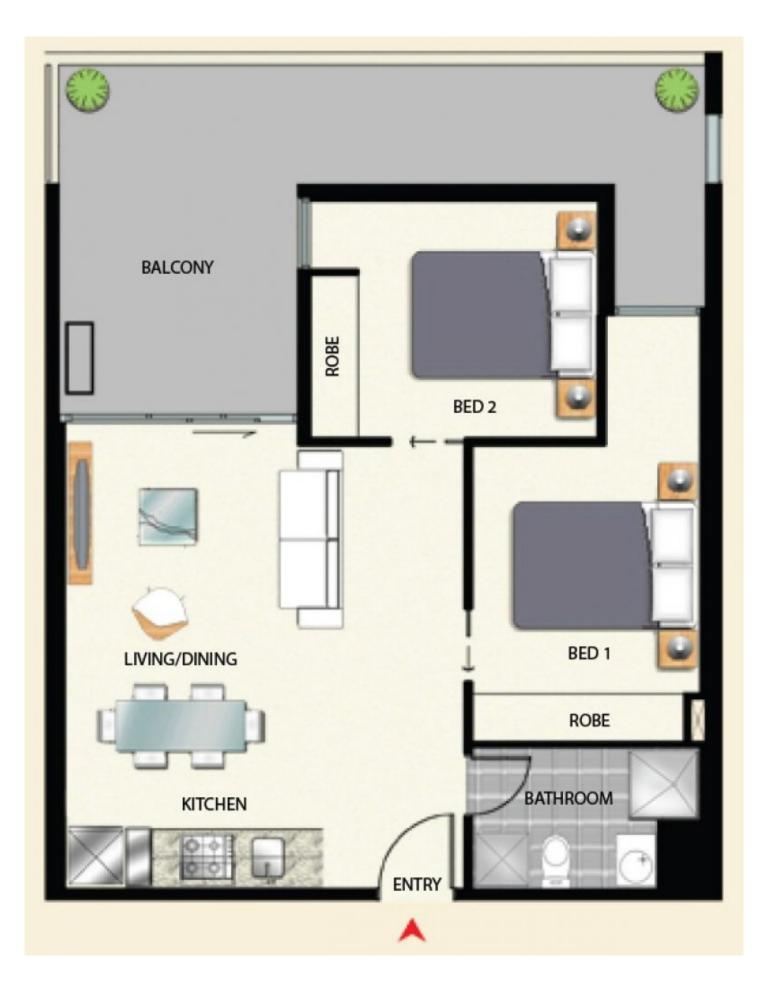

## 706/380 Little Lonsdale Street Melbourne VIC

Don't miss out on your chance to secure this two bedroom apartment, perfectly positioned on level 7 of the La Banque apartment complex near public transport, Flagstaff Gardens, local markets and shopping centres.

- Two bedroom one bathroom apartment
- Spacious open plan living and dining area. With extra private outdoor terrace.
- Modern central kitchen with pull out pantry, stone bench top and glass splashback
- Generous sized bedroom comes complete with mirrored built in robes
  - Secure car space
  - High security video intercom access
  - Indoor heated pool and gymnasium facilities
  - Gas included in rent!!