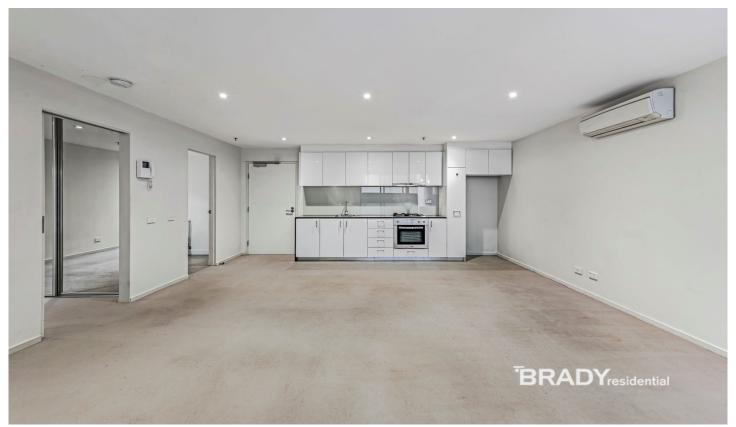

- Two bedroom one bathroom apartment
- Spacious open plan living and dining area. With extra private outdoor terrace.
- Modern central kitchen with pull out pantry, stone bench top and glass splashback
- Generous sized bedroom comes complete with mirrored built in robes
  - Secure car space
  - High security video intercom access
  - Indoor heated pool and gymnasium facilities
  - Gas included in rent!!