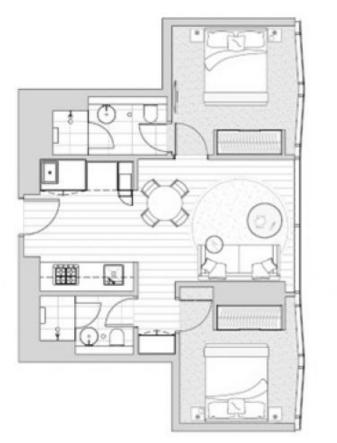

### **APARTMENT: 1603**

2 Sedroom & 2 Sathroom Apartment Type C3 AREA: 61.6 m²

Bay 2 (1)

Bay 1 (2)

Bay 3 (2)

## INDIVIDUAL APARTMENT PLAN

BRADY