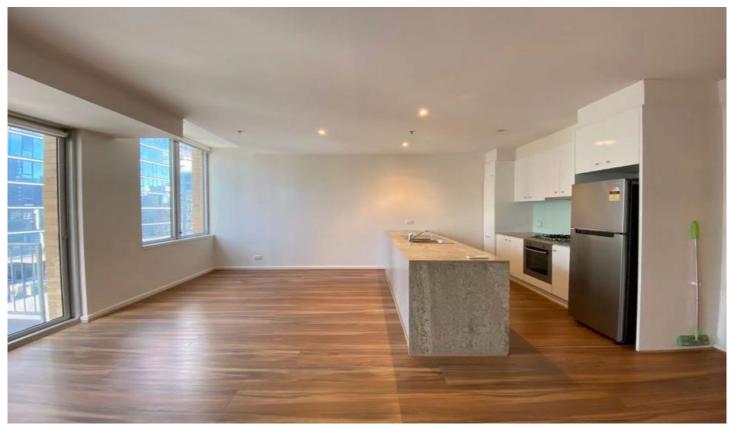

## 1308/270 King Street Melbourne VIC

'Rare' is the best-suited word for this spacious apartment located in the highly sought after '270King' apartment complex.

- Generous sized bedroom comes complete with built-in robes
  - Split system aircon in the living area
  - Large living and dining area
- Floorboard throughout the living area and access to a balcony
- Kitchen has stainless steel appliances with ample storage space
- Contemporary style kitchen boasts dishwasher, fridge and microwave
  - Enormous bathroom and euro laundry with a washer
  - Security intercom access