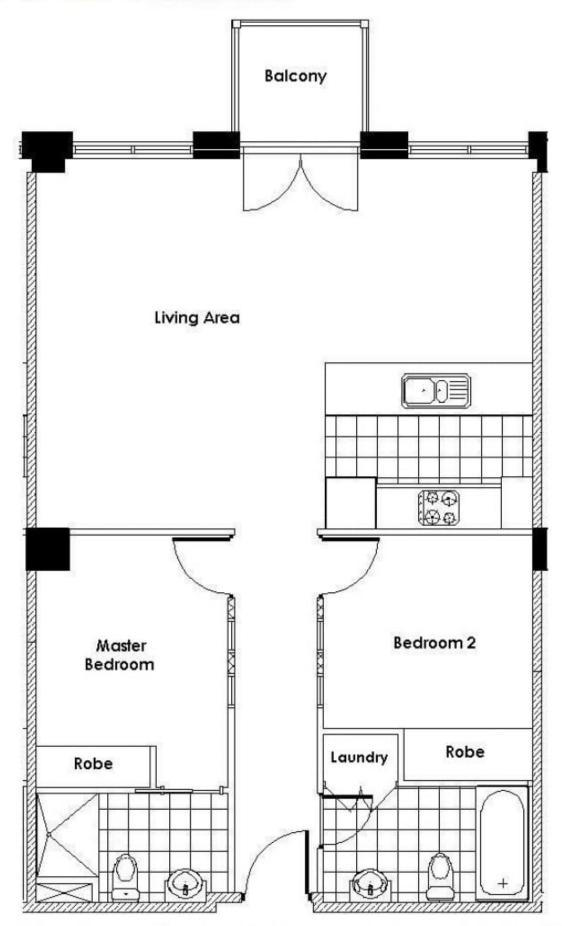

## 1308/270 King Street Melbourne VIC

'Rare' is the best-suited word for this spacious apartment located in the highly sought after '270King' apartment complex.

- Generous sized bedroom comes complete with built-in robes
  - Split system aircon in the living area
  - Large living and dining area
- Floorboard throughout the living area and access to a balcony
- Kitchen has stainless steel appliances with ample storage space
- Contemporary style kitchen boasts dishwasher, fridge and microwave
  - Enormous bathroom and euro laundry with a washer
  - Security intercom access