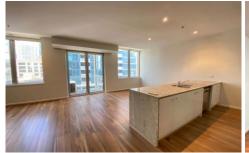

## 1308/270 King Street Melbourne VIC

'Rare' is the best-suited word for this spacious apartment located in the highly sought after '270King' apartment complex.

- Generous sized bedroom comes complete with built-in robes
  - Split system aircon in the living area
  - Large living and dining area
- Floorboard throughout the living area and access to a balcony
- Kitchen has stainless steel appliances with ample storage space
- Contemporary style kitchen boasts dishwasher, fridge and microwave
  - Enormous bathroom and euro laundry with a washer
  - Security intercom access