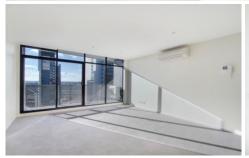

- Two-bedroom apartment with central bathroom
- Spacious open plan living and dining area with great natural light
- Modern central kitchen with pull out pantry and stone bench top
- Leading off the living area is a good size balcony ideal for an outdoor set up
- Generous sized bedroom comes complete with mirrored built-in robes