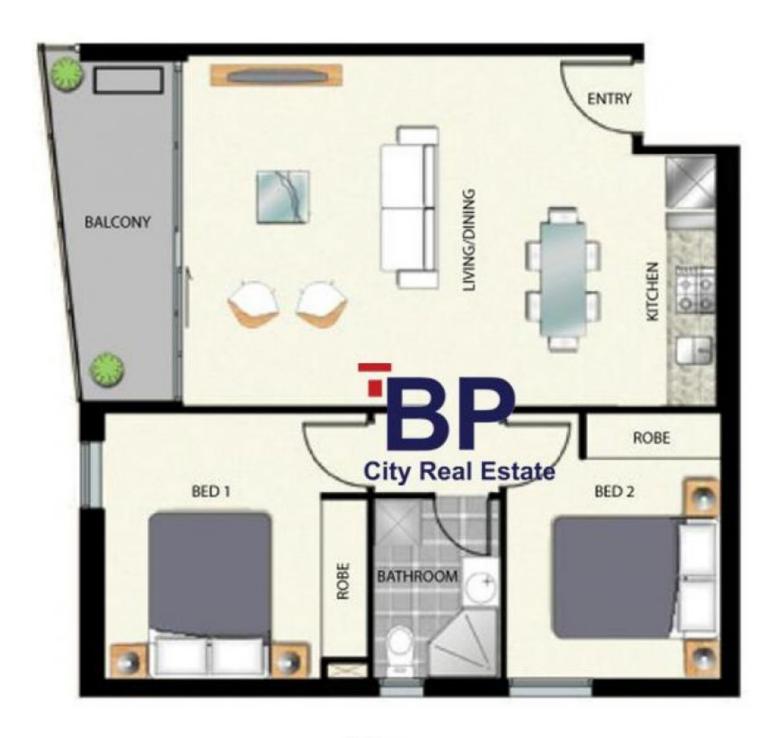

## \*\*BRAND NEW FLOORBOARDS WILL BE INSTALLED\*\*

Located in the highly prized legal precinct and neighbouring the former Royal Melbourne Mint, this property has tremendous character. With Flagstaff Gardens, public transport, universities, shopping centres and local markets close by, this property also offerS a great lifestyle.

- Two-bedroom apartment with central bathroom
- Spacious open plan living and dining area with great natural light
- Modern central kitchen with pull out pantry and stone bench top
- Leading off the living area is a good size balcony ideal for an outdoor set up
- Generous sized bedroom comes complete with mirrored built-in robes