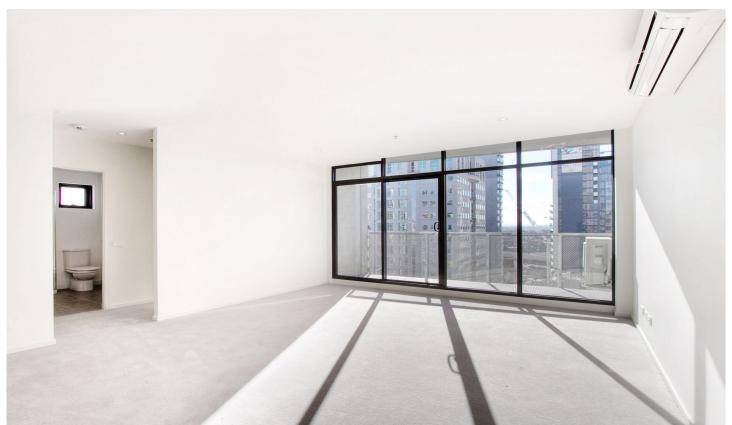

- Two-bedroom apartment with central bathroom
- Spacious open plan living and dining area with great natural light
- Modern central kitchen with pull out pantry and stone bench top
- Leading off the living area is a good size balcony ideal for an outdoor set up
- Generous sized bedroom comes complete with mirrored built-in robes