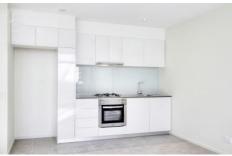

- Two-bedroom apartment with central bathroom
- Spacious open plan living and dining area with great natural light
- Modern central kitchen with pull out pantry and stone bench top
- Leading off the living area is a good size balcony ideal for an outdoor set up
- Generous sized bedroom comes complete with mirrored built-in robes